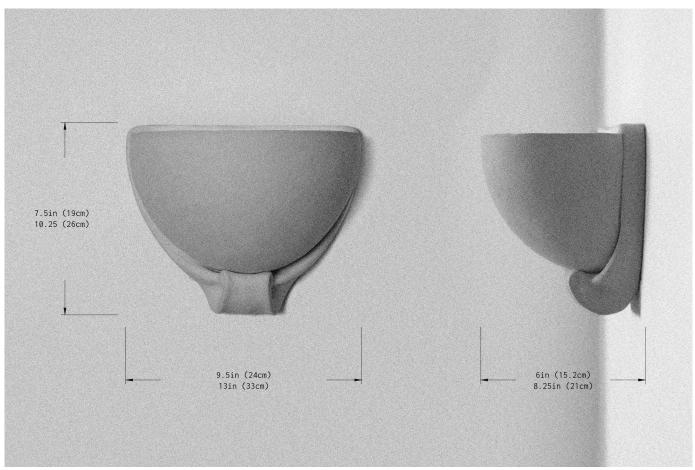

### **DIMENSIONS**

SMALL: 6in(15.2cm) x 9.5in(24cm) x 7.5in(19cm) LARGE: 8.25in(21cm) x 13in(33cm) x 10.25in(26cm)

WEIGHT: 4.2lb(1.9kg) - 8lb(3.6kg)