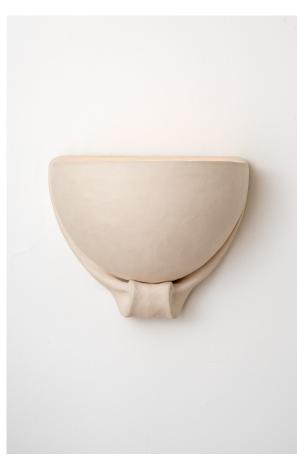

## L'EAU NO.1

L'EAU No.1 is a directional wall sconce, available in two sizes. A voluminous bowl is cradled by a gestural backplate, elegantly anchoring the design. Its bulbous form diffuses a generous fill of light. Hand-formed ceramic stoneware, each piece is unique.