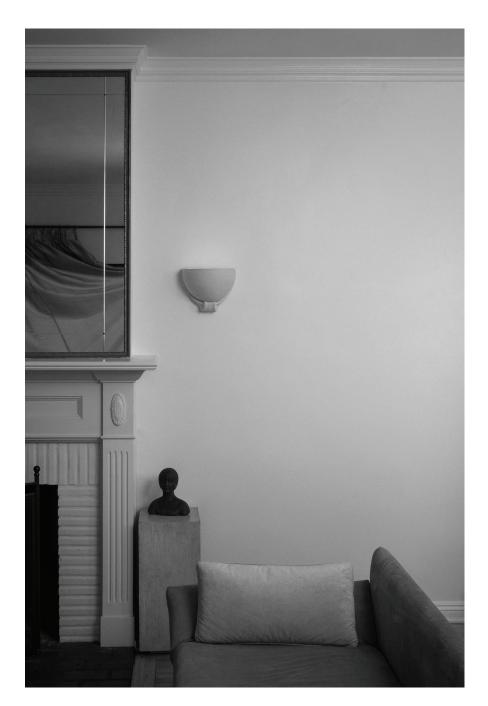

## L'EAU NO.1

L'EAU No.1 is a directional wall sconce, available in two sizes. A voluminous bowl is cradled by a gestural backplate, elegantly anchoring the design. Its bulbous form diffuses a generous fill of light. Hand-formed ceramic stoneware, each piece is unique.