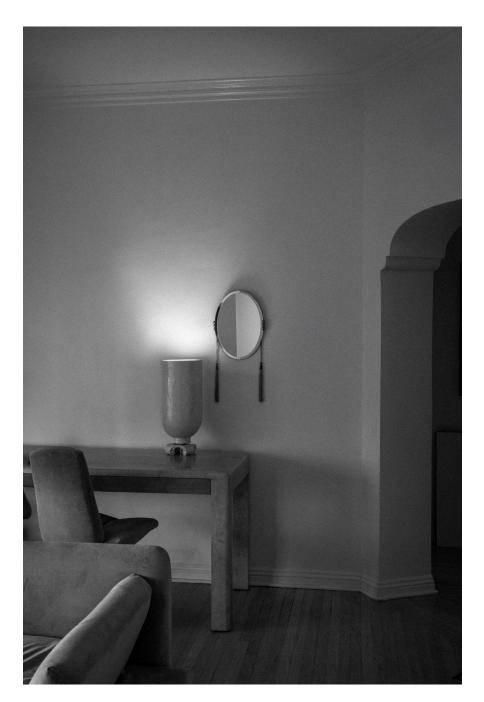

### L'EAU NO.6

L'EAU No.6 stands as a statement oversized table lamp, characterized by its heavy hand-formed elongated cylindrical shape, anchored by a sculptural base that adds an elegant finish. This piece beautifully funnels light upwards, with a soft, diffused illumination. Each commission is made to order and unique.