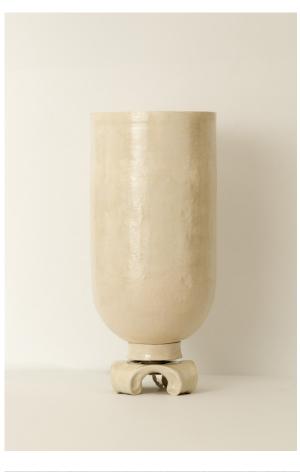

### L'EAU NO.6

L'EAU No.6 stands as a statement oversized table lamp, characterized by its heavy hand-formed elongated cylindrical shape, anchored by a sculptural base that adds an elegant finish. This piece beautifully funnels light upwards, with a soft, diffused illumination. Each commission is made to order and unique.

#### **DETAILS**

MATERIALS: Hand-form Stoneware FINISH: Brushed Parchment Glaze

APPLICATION: Table Lamp VOLTAGE: 120V or 220V-240V TYPE: Wired Plug with ON/OFF Switch

SOCKET: Type E26, Max 150W

BULB: G16 5.0W, 90+ CRI, 550lm, 2700K CERTIFICATION: UL and cUL Listed