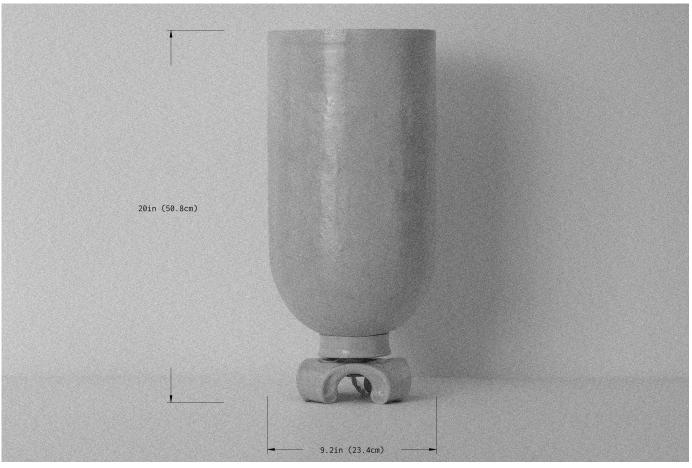

#### **DIMENSIONS**

DIMENSIONS: L 9.2in(23cm) x W 9.2in(23cm) x H 20in(51cm)

WEIGHT: 20lb(9.1kg)