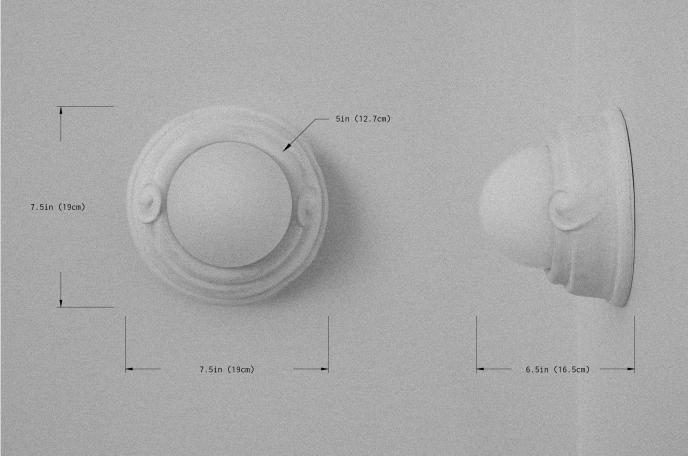

## DIMENSIONS

DIMENSION: L 6.5in(16.5cm) x W 7.5in(19cm) x H 7.5in(19cm) WEIGHT: 4.2lb(1.9kg)