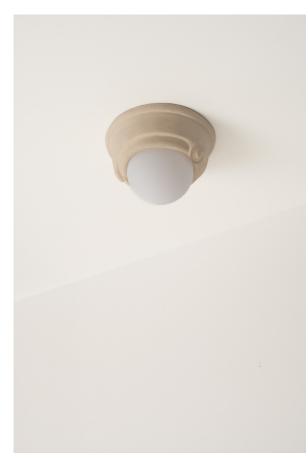

## L'EAU NO.8

The evolving Chapter of L'EAU merges the sinuous flowing lines of late 19th-century Art Nouveau with the bold spirit of Art Deco. It combines soft femininity with strong shapes in a new juxtaposition. It stands as a testament to the act of creation that channels historical inspiration with forward optimism.

## L'EAU NO.8

Available for wall or ceiling mount. A matte finished globe is nestled in a curvilinear form, with rims flowing into subtle motifs on each side. Its gentle sweeping lines and its voluminous rings gently frame the diffused light source.