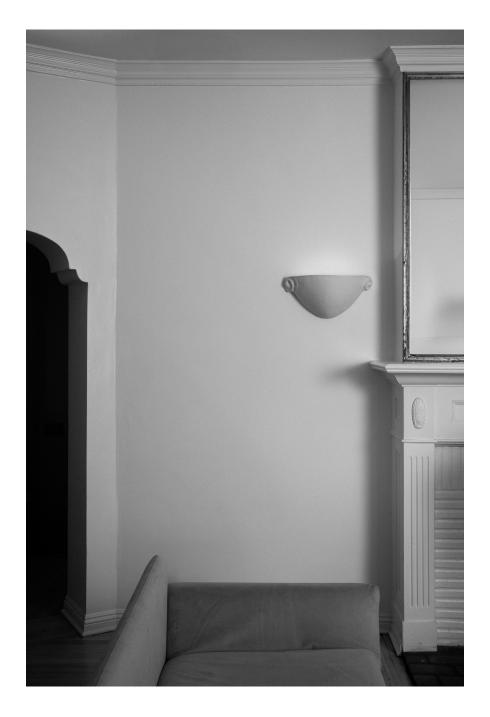

## L'EAU NO.9

L'EAU No.9 is our large directional wall sconce. Its angular elongated shape is adorned on each side by gestural reliefs. Thick slabs of ceramic stoneware are hand-formed, making each piece uniquely striking.

## DETAILS

MATERIALS: Hand-form Stoneware APPLICATION: Wall Mount TYPE: Hardwired VOLTAGE: 120V or 220V-240V SOCKET: Type E26, Max 150W BULB: G16 5.0W, 90+ CRI, 550lm, 2700K CERTIFICATION: UL and cUL Listed