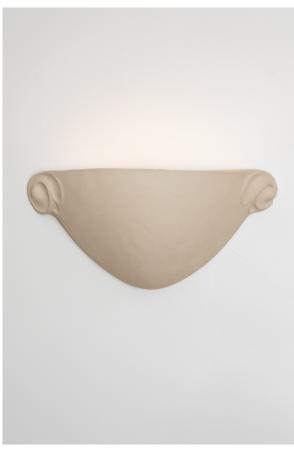

## L'EAU NO.9

L'EAU No.9 is our large directional wall sconce. Its angular elongated shape is adorned on each side by gestural reliefs. Thick slabs of ceramic stoneware are hand-formed, making each piece uniquely striking.