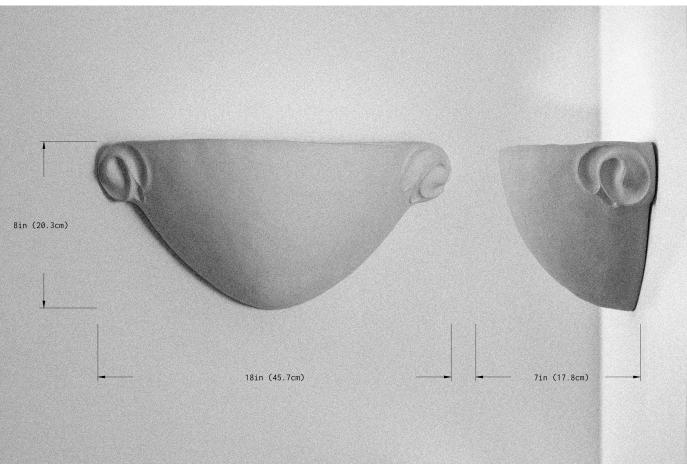

## DIMENSIONS

DIMENSIONS: L 7in(17.8cm) x W 18in(45.7cm) x H 8in(20.3cm) WEIGHT: 10lb(1.9kg)