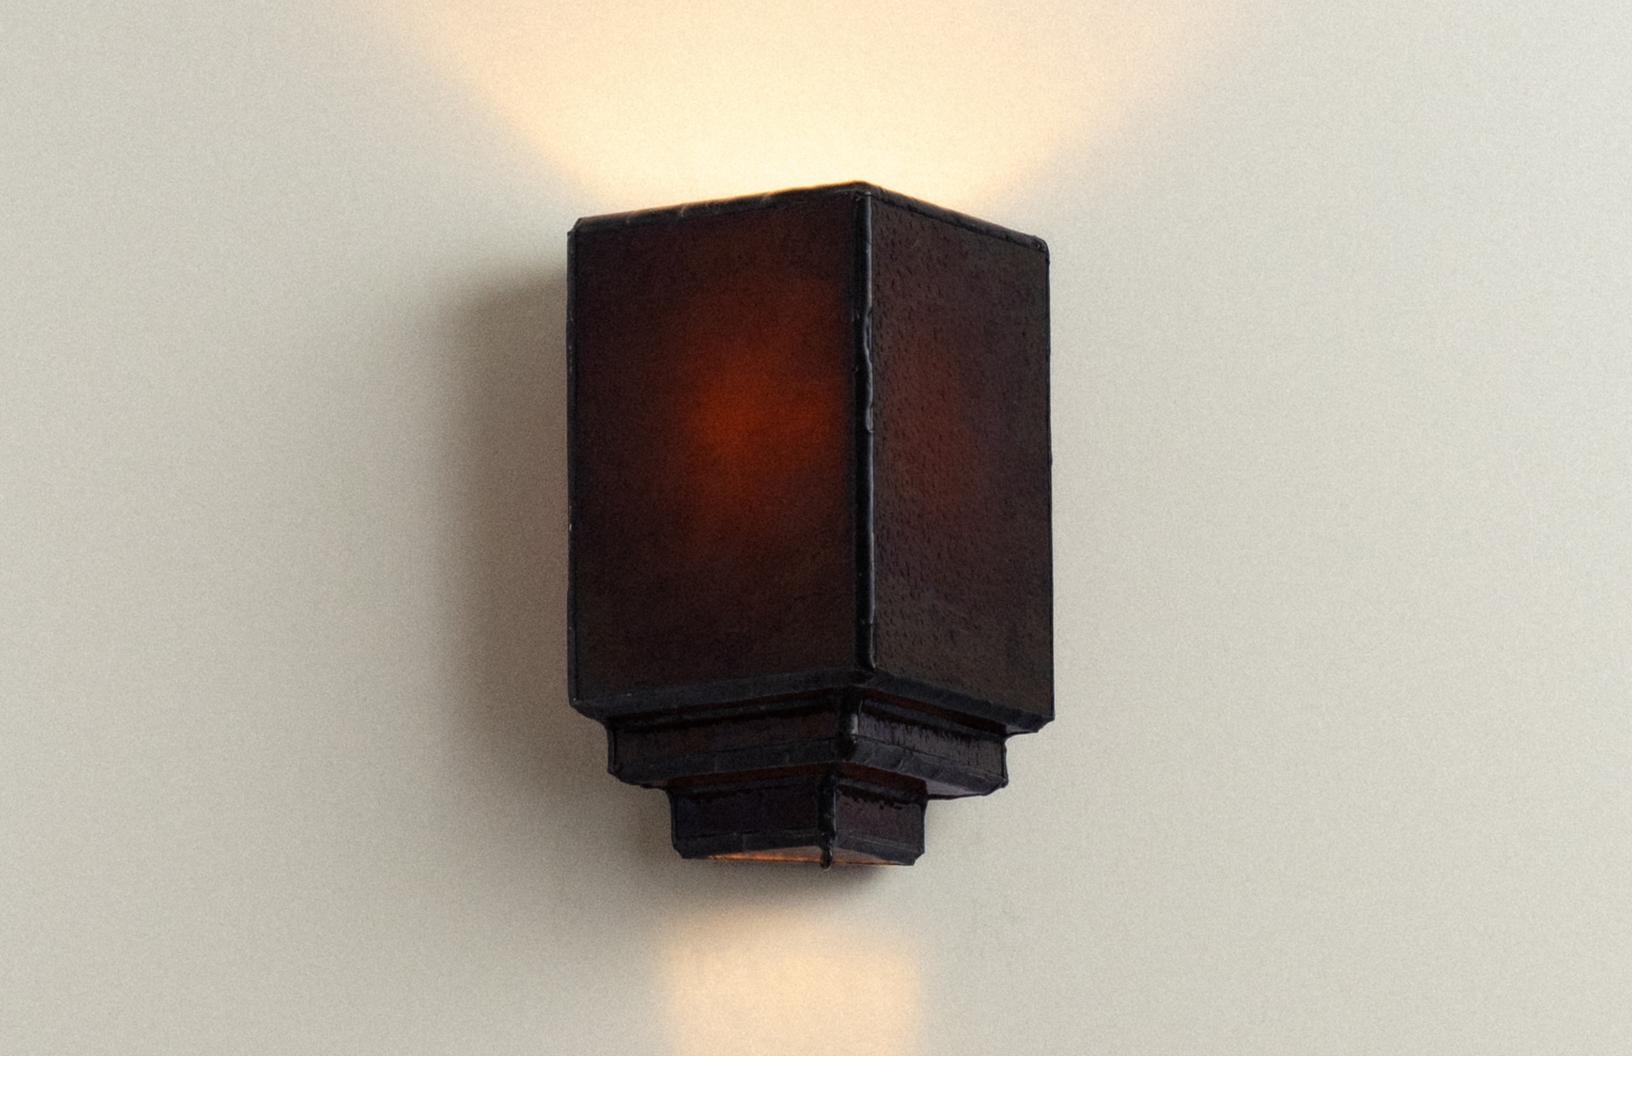

## IV. FRANCIS GLASS LEADING

The Francis Collection draws inspiration from the simplicity of Jean-Michel Frank's parchment partition and the artistry of Eileen Gray's hand-lacquered folding screens. It resonates with the broader Modernist movement, subtly intertwining influences from Japonisme and Orientalism. Every piece is crafted with meticulous attention, evoking an heirloom quality through its restrained elegance. The rich tones of cream and tobacco brown glass bring depth to the delicate forms, creating a harmonious interplay of light and volume. With its understated design, the Francis Collection appeals to those who appreciate refined beauty and quiet sophistication.

## DETAILS

- Materials Rolled Sheet Glass, Patinated Alloy
- Application Wall Mount
  - Type Hardwired
  - Voltage 120V or 220V-240V
  - Socket Type E26, Max 150w
    - Bulb G16 5.0W, 90+CRI, 550 lumens, 2700K
- Dimensions L 4.2in (10.7cm) x W 5.9in (15cm) x H 7.25in (18.4cm) TASSEL: 9in (22.9cm)
  - Weight 5.5lbs (2.5kg)
- Certification UL and cUL Listed
- Finish Palette Cream / Tobacco (Available with or without tassel)