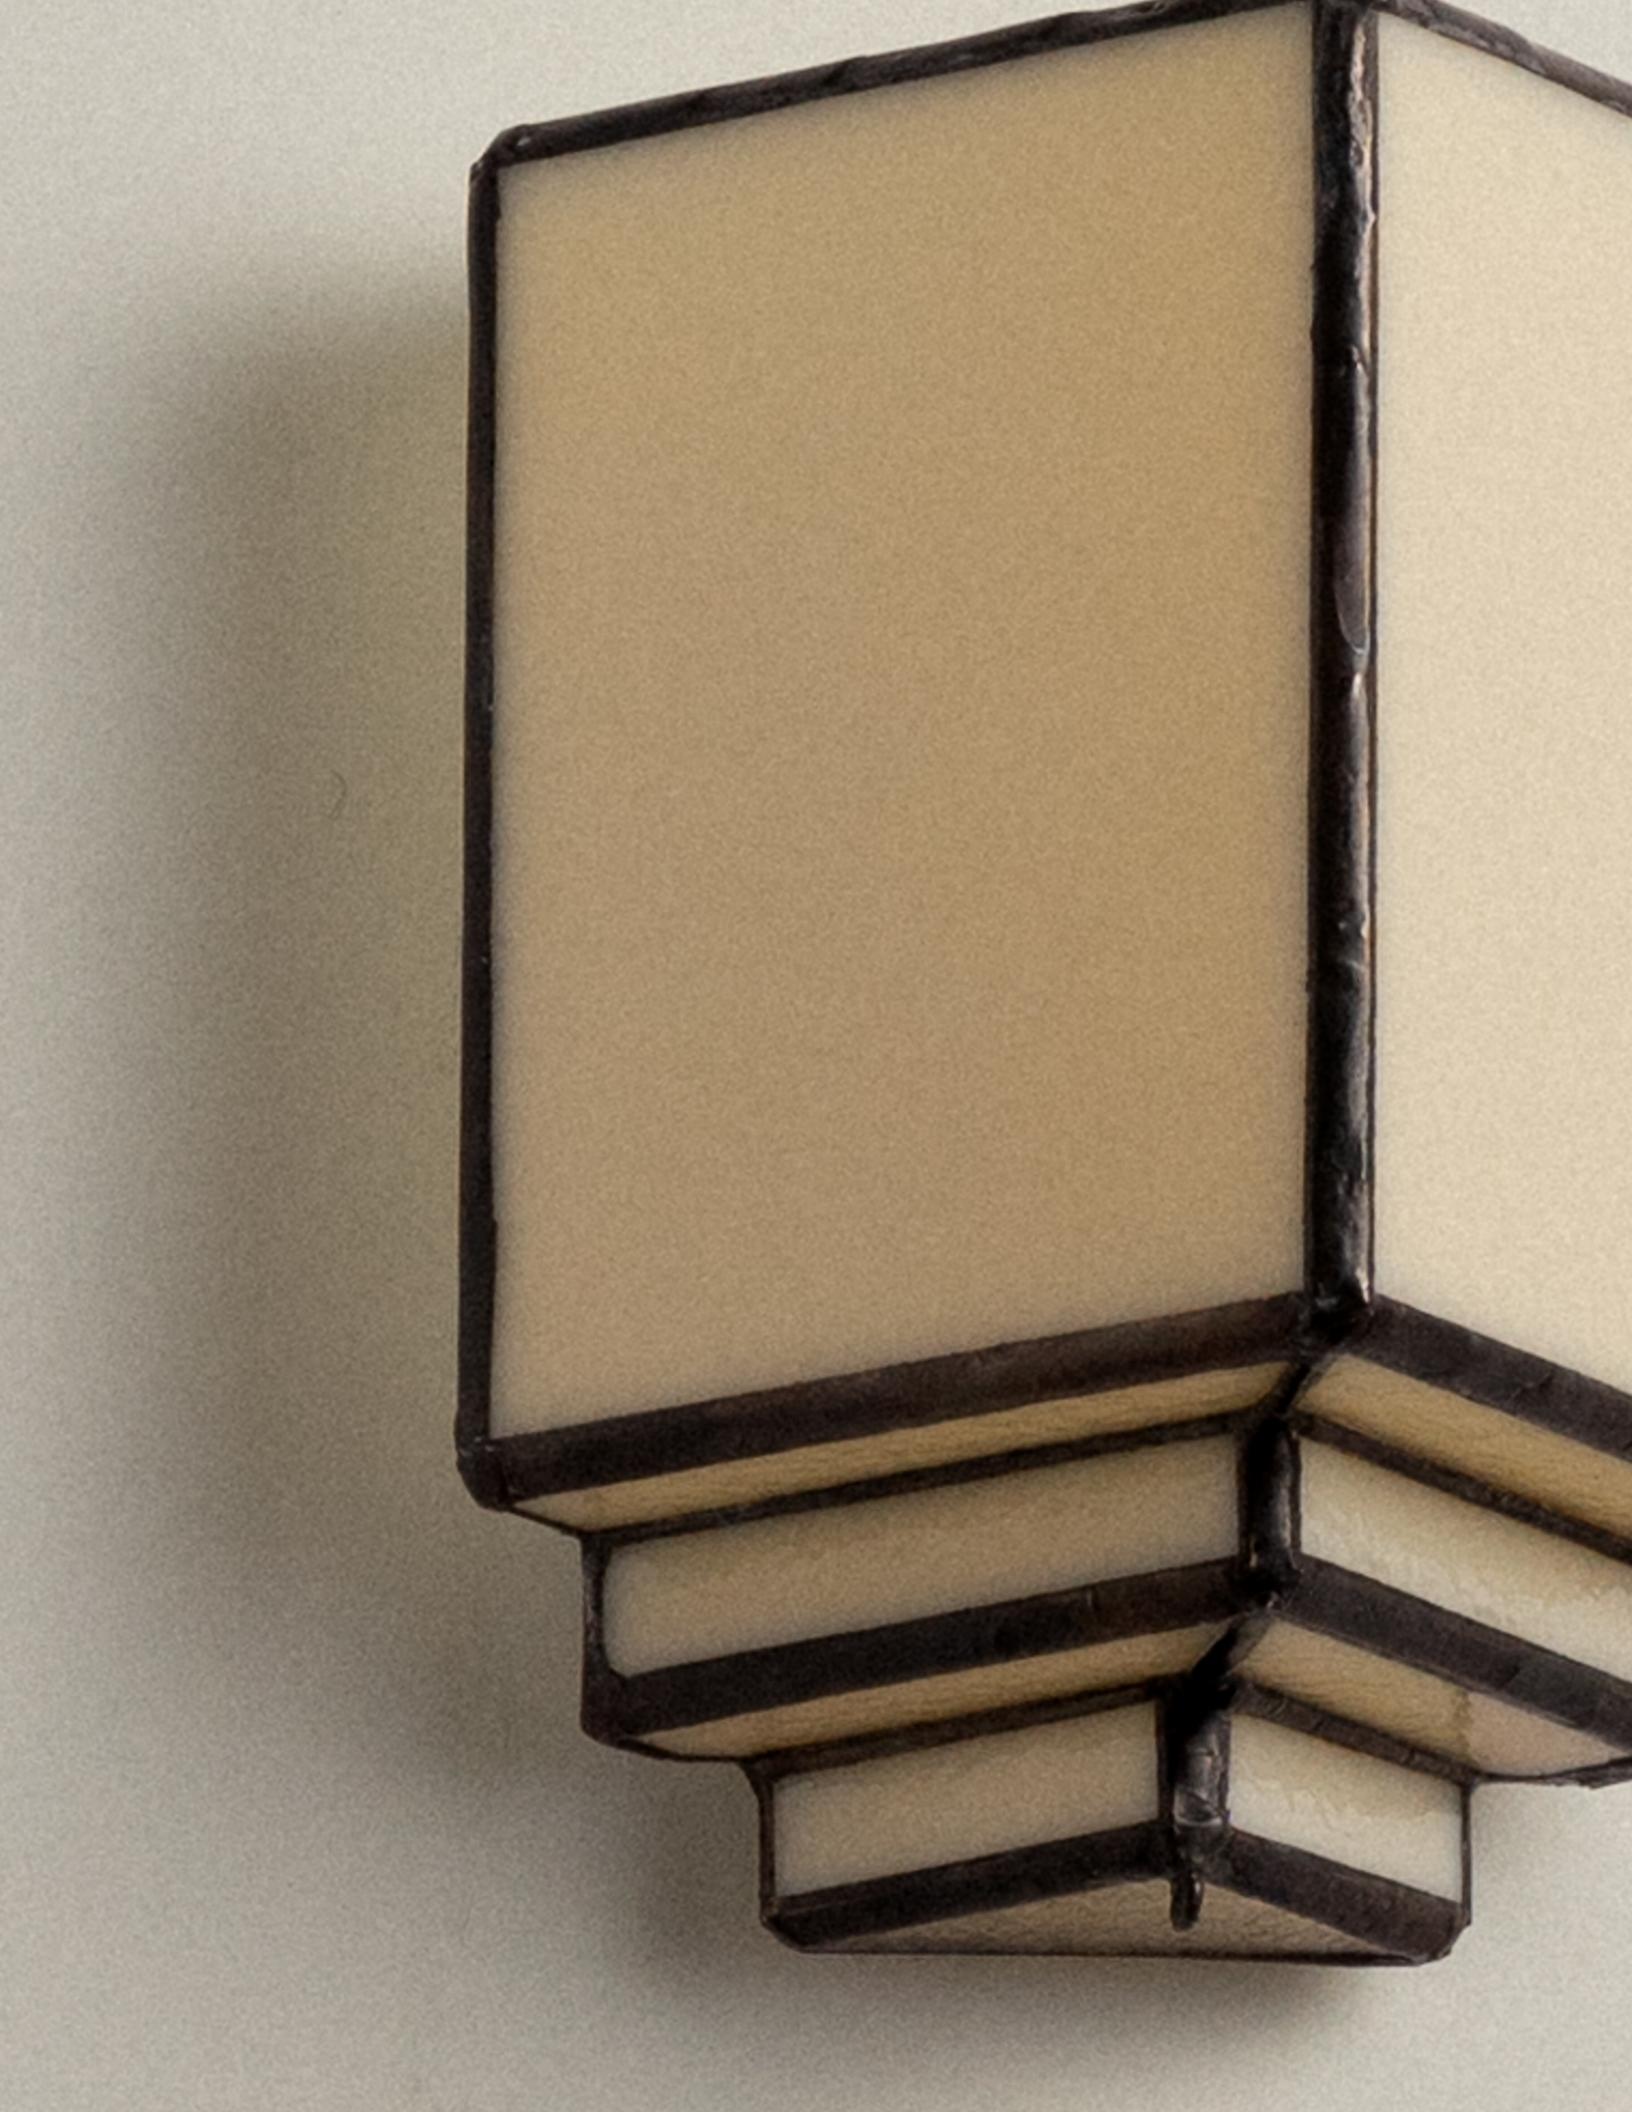

## IV. FRANCIS GLASS LEADING

The Francis Collection draws inspiration from the simplicity of Jean-Michel Frank's parchment partition and the artistry of Eileen Gray's hand-lacquered folding screens. It resonates with the broader Modernist movement, subtly intertwining influences from Japonisme and Orientalism. Every piece is crafted with meticulous attention, evoking an heirloom quality through its restrained elegance. The rich tones of cream and tobacco brown glass bring depth to the delicate forms, creating a harmonious interplay of light and volume. With its understated design, the Francis Collection appeals to those who appreciate refined beauty and quiet sophistication.

## DETAILS

- Materials Rolled Sheet Glass, Patinated Alloy
- Application Wall Mount
  - Type Hardwired
  - Voltage 120V or 220V-240V
  - Socket Type E26, Max 150w
    - Bulb G16 5.0W, 90+CRI, 550 lumens, 2700K
- Dimensions L 4.2in (10.7cm) x W 5.9in (15cm) x H 7.25in (18.4cm) TASSEL: 9in (22.9cm)
  - Weight 5.5lbs (2.5kg)
- Certification UL and cUL Listed
- Finish Palette Cream / Tobacco (Available with or without tassel)