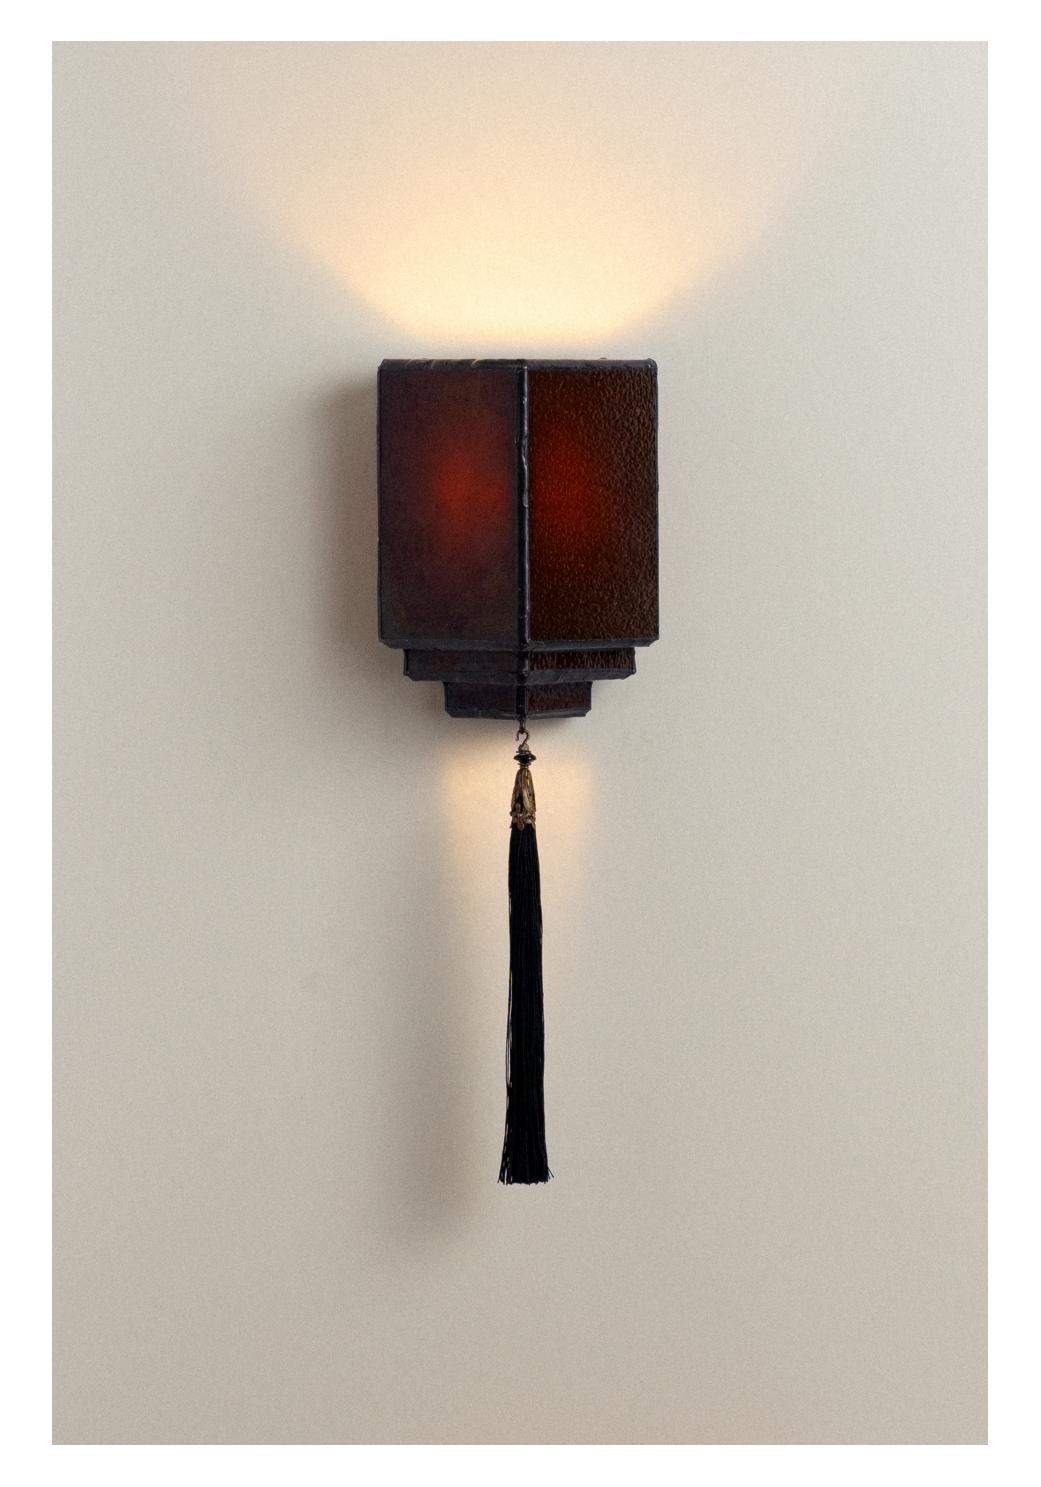

## IV. FRANCIS GLASS LEADING

The Francis Collection draws inspiration from the simplicity of Jean-Michel Frank's parchment partition and the artistry of Eileen Gray's hand-lacquered folding screens. It resonates with the broader Modernist movement, subtly intertwining influences from Japonisme and Orientalism. Every piece is crafted with meticulous attention, evoking an heirloom quality through its restrained elegance. The rich tones of cream and tobacco brown glass bring depth to the delicate forms, creating a harmonious interplay of light and volume. With its understated design, the Francis Collection appeals to those who appreciate refined beauty and quiet sophistication.

## DETAILS

- Materials Rolled Sheet Glass, Patinated Alloy
- Application Wall Mount
  - Type Hardwired
  - Voltage 120V or 220V-240V
  - Socket Type E26, Max 150w
    - Bulb G16 5.0W, 90+CRI, 550 lumens, 2700K
- Dimensions L 4.2in (10.7cm) x W 5.9in (15cm) x H 7.25in (18.4cm) TASSEL: 9in (22.9cm)
  - Weight 5.5lbs (2.5kg)
- Certification UL and cUL Listed
- Finish Palette Cream / Tobacco (Available with or without tassel)