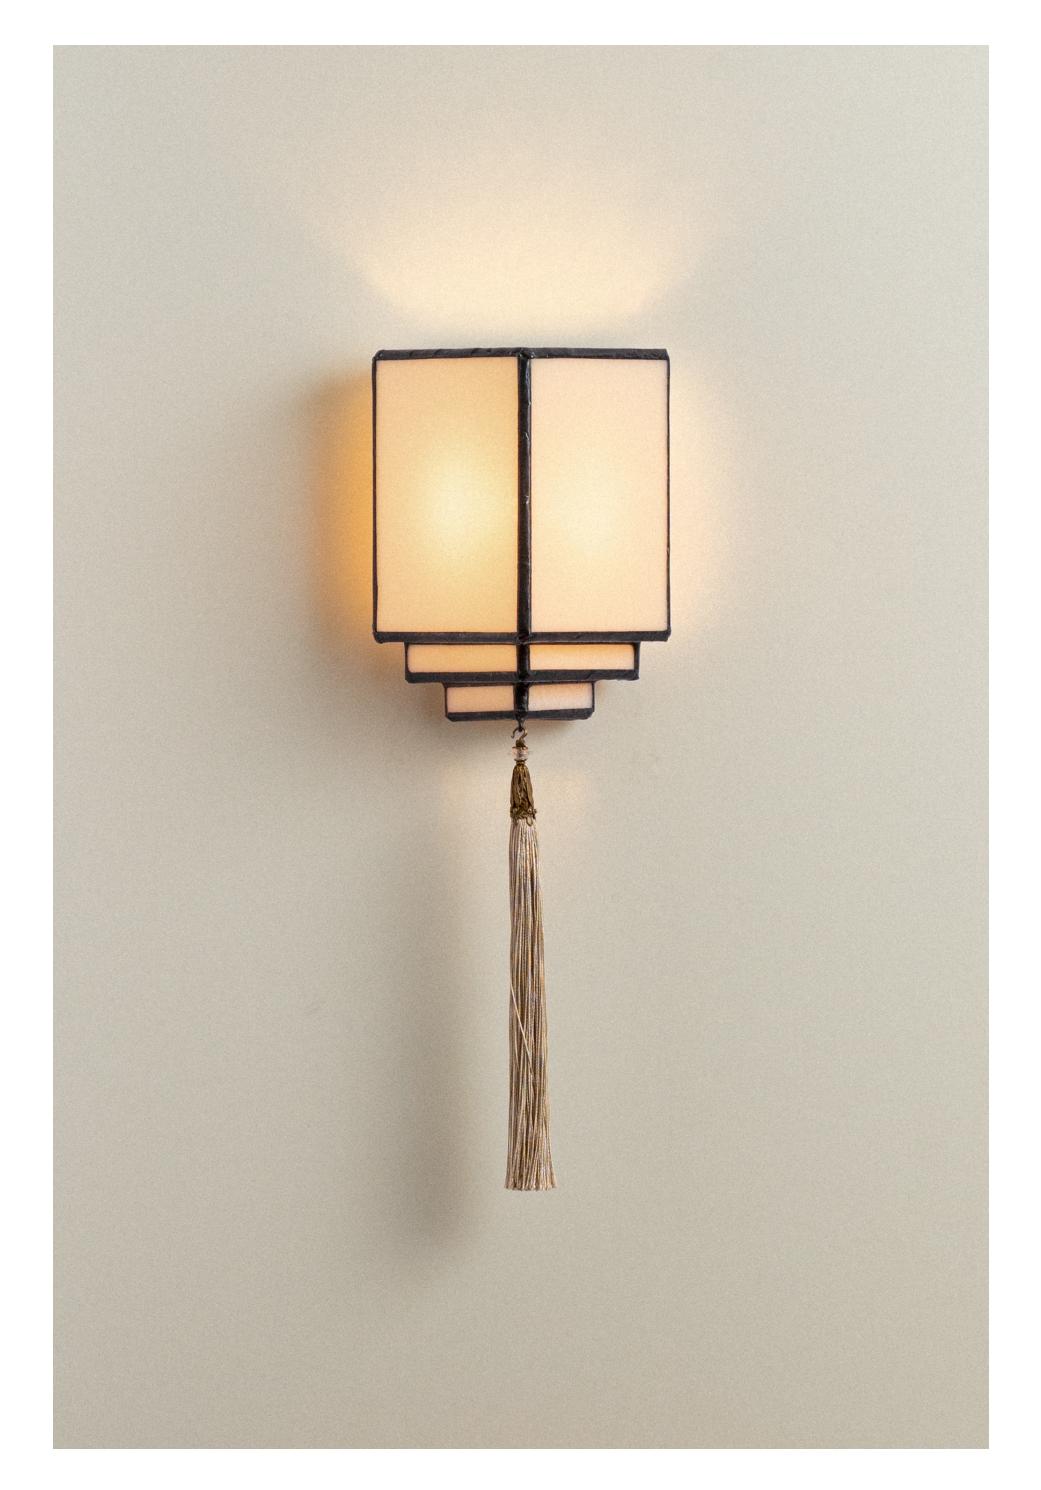

## IV. FRANCIS GLASS LEADING

The Francis Collection draws inspiration from the simplicity of Jean-Michel Frank's parchment partition and the artistry of Eileen Gray's hand-lacquered folding screens. It resonates with the broader Modernist movement, subtly intertwining influences from Japonisme and Orientalism. Every piece is crafted with meticulous attention, evoking an heirloom quality through its restrained elegance. The rich tones of cream and tobacco brown glass bring depth to the delicate forms, creating a harmonious interplay of light and volume. With its understated design, the Francis Collection appeals to those who appreciate refined beauty and quiet sophistication.

## DETAILS

- Materials Rolled Sheet Glass, Patinated Alloy
- Application Wall Mount
  - Type Hardwired
  - Voltage 120V or 220V-240V
  - Socket Type E26, Max 150w
    - Bulb G16 5.0W, 90+CRI, 550 lumens, 2700K
- Dimensions L 4.2in (10.7cm) x W 5.9in (15cm) x H 7.25in (18.4cm) TASSEL: 9in (22.9cm)
  - Weight 5.5lbs (2.5kg)
- Certification UL and cUL Listed
- Finish Palette Cream / Tobacco (Available with or without tassel)