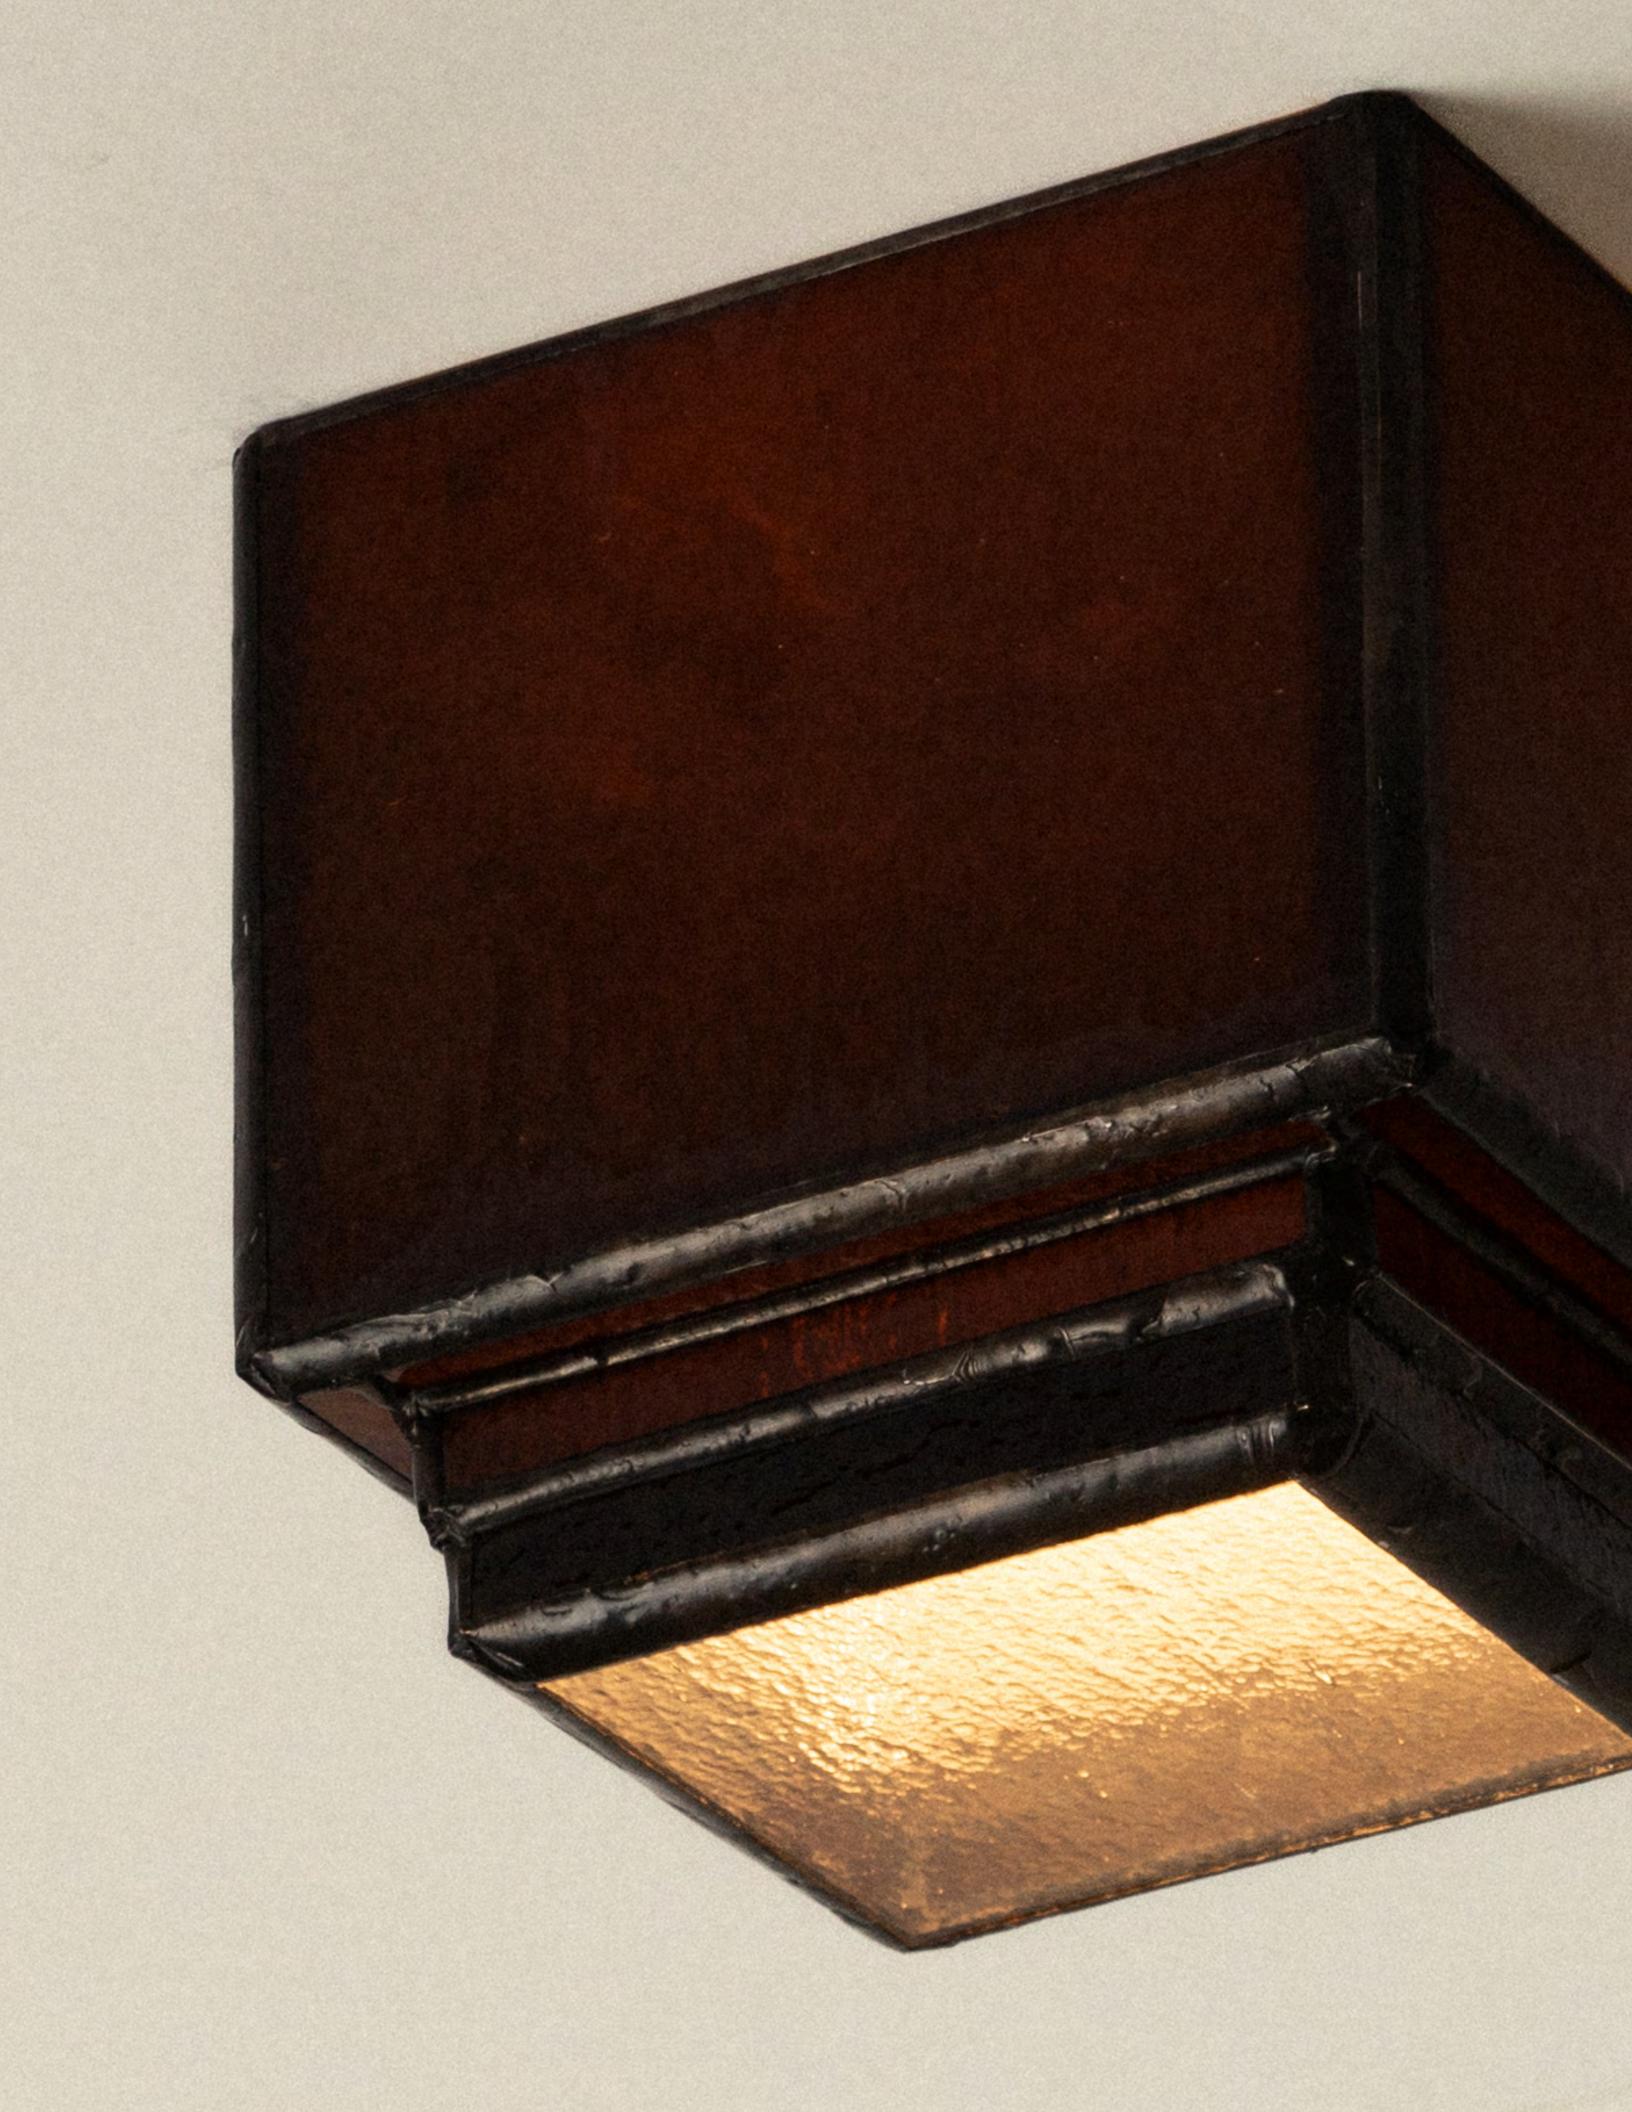

## IV. FRANCIS GLASS LEADING

The Francis Collection draws inspiration from the simplicity of Jean-Michel Frank's parchment partition and the artistry of Eileen Gray's hand-lacquered folding screens. It resonates with the broader Modernist movement, subtly intertwining influences from Japonisme and Orientalism. Every piece is crafted with meticulous attention, evoking an heirloom quality through its restrained elegance. The rich tones of cream and tobacco brown glass bring depth to the delicate forms, creating a harmonious interplay of light and volume. With its understated design, the Francis Collection appeals to those who appreciate refined beauty and quiet sophistication.

## DETAILS

| Materials | Rolled Sheet Glass, | Patinated Alloy |
|-----------|---------------------|-----------------|
|-----------|---------------------|-----------------|

- Application Ceiling Mount
  - Type Hardwired
  - Voltage 120V or 220V-240V
  - Socket TypeE26, Max 150w
    - Bulb G16 5.0W, 90+CRI, 550 lumens, 2700K
- Dimensions L 5.5in (14cm) x W 5.5in (14cm) x H 5.75in (14.6cm)
  - Weight 5.5lbs (2.5kg)
- Certification UL and cUL Listed