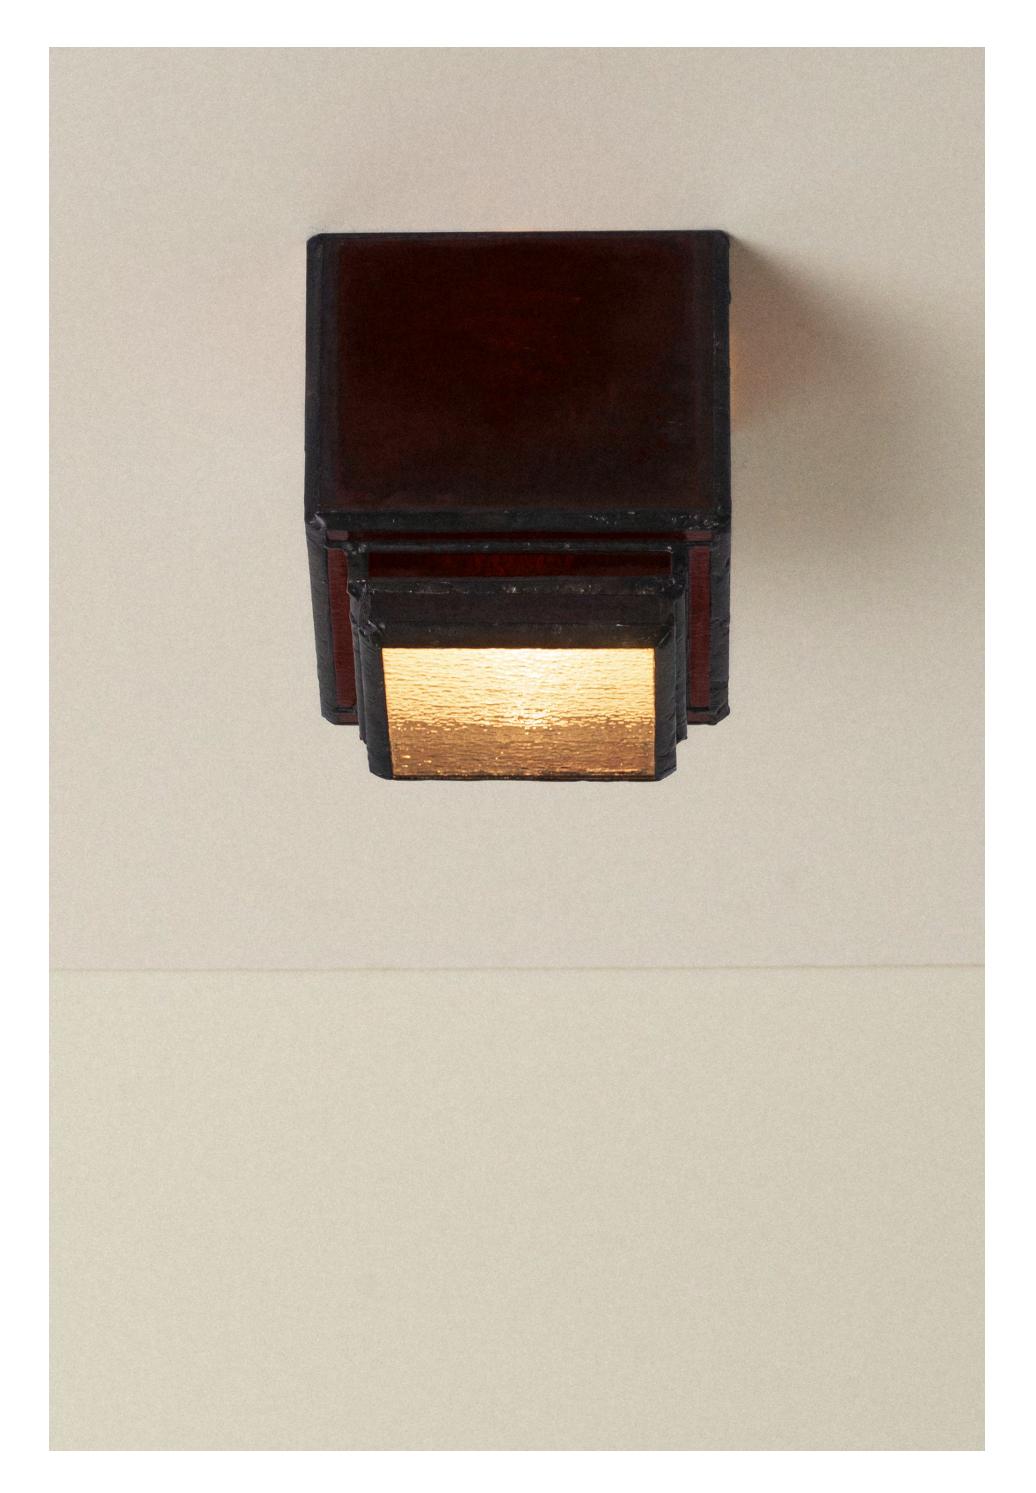

## IV. FRANCIS GLASS LEADING

The Francis Collection draws inspiration from the simplicity of Jean-Michel Frank's parchment partition and the artistry of Eileen Gray's hand-lacquered folding screens. It resonates with the broader Modernist movement, subtly intertwining influences from Japonisme and Orientalism. Every piece is crafted with meticulous attention, evoking an heirloom quality through its restrained elegance. The rich tones of cream and tobacco brown glass bring depth to the delicate forms, creating a harmonious interplay of light and volume. With its understated design, the Francis Collection appeals to those who appreciate refined beauty and quiet sophistication.

## DETAILS

| Materials | Rolled Sheet Glass, | Patinated Alloy |
|-----------|---------------------|-----------------|
|-----------|---------------------|-----------------|

- Application Ceiling Mount
  - Type Hardwired
  - Voltage 120V or 220V-240V
  - Socket TypeE26, Max 150w
    - Bulb G16 5.0W, 90+CRI, 550 lumens, 2700K
- Dimensions L 5.5in (14cm) x W 5.5in (14cm) x H 5.75in (14.6cm)
  - Weight 5.5lbs (2.5kg)
- Certification UL and cUL Listed