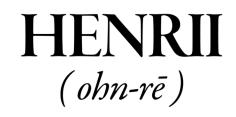

## IV. FRANCIS GLASS LEADING

The Francis Collection draws inspiration from the simplicity of Jean-Michel Frank's parchment partition and the artistry of Eileen Gray's hand-lacquered folding screens. It resonates with the broader Modernist movement, subtly intertwining influences from Japonisme and Orientalism. Every piece is crafted with meticulous attention, evoking an heirloom quality through its restrained elegance. The rich tones of cream and tobacco brown glass bring depth to the delicate forms, creating a harmonious interplay of light and volume. With its understated design, the Francis Collection appeals to those who appreciate refined beauty and quiet sophistication.

## DETAILS

| Materials | Rolled Sheet Glass, | Patinated Alloy |
|-----------|---------------------|-----------------|
|-----------|---------------------|-----------------|

- Application Ceiling Mount
  - Type Hardwired
  - Voltage 120V or 220V-240V
  - Socket TypeE26, Max 150w
    - Bulb G16 5.0W, 90+CRI, 550 lumens, 2700K
- Dimensions L 5.5in (14cm) x W 5.5in (14cm) x H 5.75in (14.6cm)
  - Weight 5.5lbs (2.5kg)
- Certification UL and cUL Listed