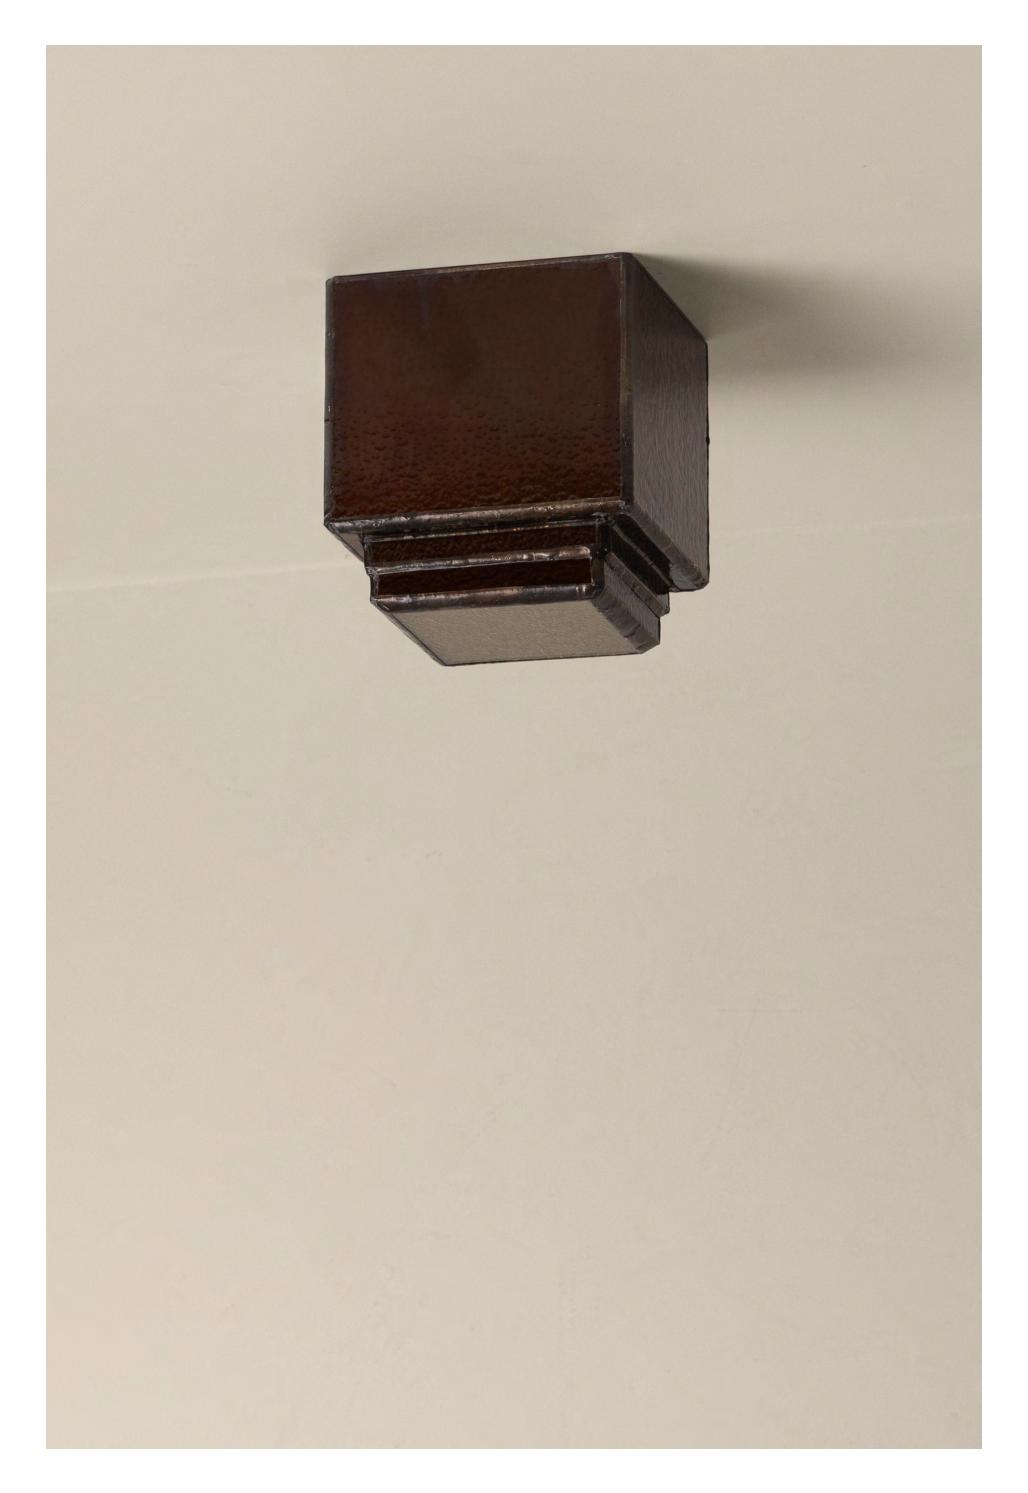

## IV. FRANCIS GLASS LEADING

The Francis Collection draws inspiration from the simplicity of Jean-Michel Frank's parchment partition and the artistry of Eileen Gray's hand-lacquered folding screens. It resonates with the broader Modernist movement, subtly intertwining influences from Japonisme and Orientalism. Every piece is crafted with meticulous attention, evoking an heirloom quality through its restrained elegance. The rich tones of cream and tobacco brown glass bring depth to the delicate forms, creating a harmonious interplay of light and volume. With its understated design, the Francis Collection appeals to those who appreciate refined beauty and quiet sophistication.