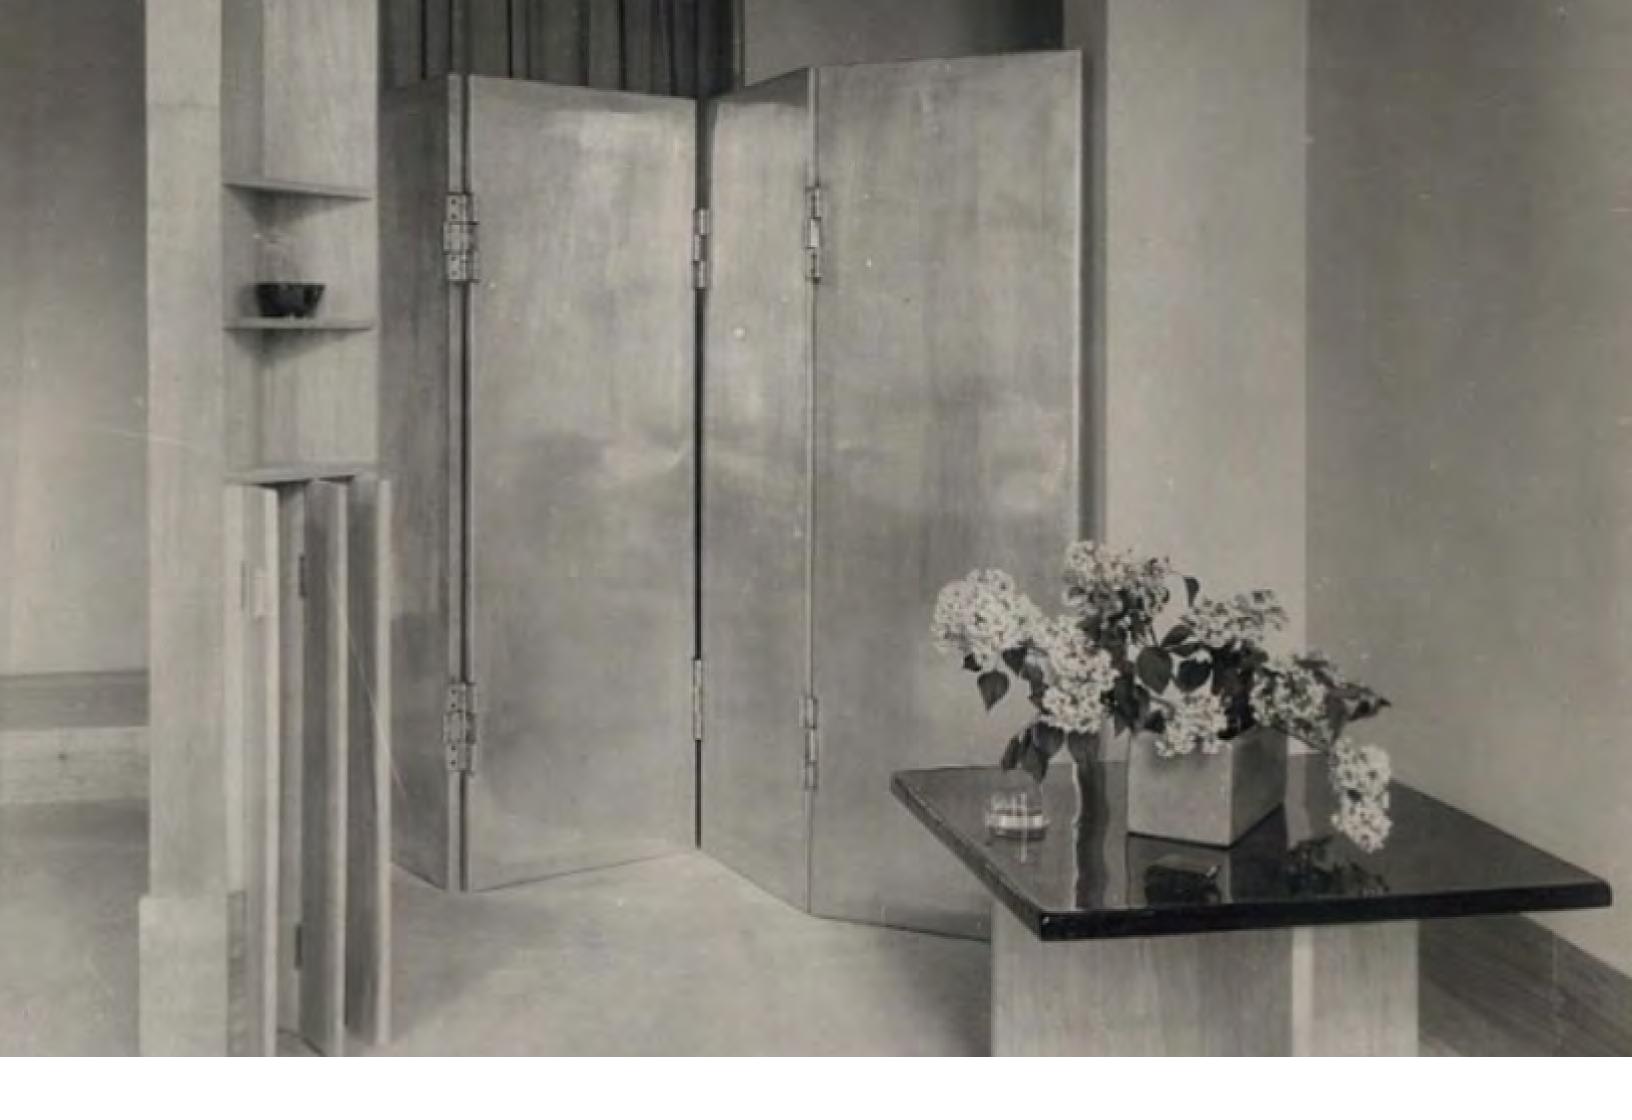

## IV. FRANCIS GLASS LEADING

The Francis Collection draws inspiration from the simplicity of Jean-Michel Frank's parchment partition and the artistry of Eileen Gray's hand-lacquered folding screens. It resonates with the broader Modernist movement, subtly intertwining influences from Japonisme and Orientalism. Every piece is crafted with meticulous attention, evoking an heirloom quality through its restrained elegance. The rich tones of cream and tobacco brown glass bring depth to the delicate forms, creating a harmonious interplay of light and volume. With its understated design, the Francis Collection appeals to those who appreciate refined beauty and quiet sophistication.

## DETAILS

| Materials | Rolled Sheet Glass, | Patinated Alloy |
|-----------|---------------------|-----------------|
|-----------|---------------------|-----------------|

- Application Ceiling Mount
  - Type Hardwired
  - Voltage 120V or 220V-240V
  - Socket TypeE26, Max 150w
    - Bulb G16 5.0W, 90+CRI, 550 lumens, 2700K
- Dimensions L 5.5in (14cm) x W 5.5in (14cm) x H 5.75in (14.6cm)
  - Weight 5.5lbs (2.5kg)
- Certification UL and cUL Listed