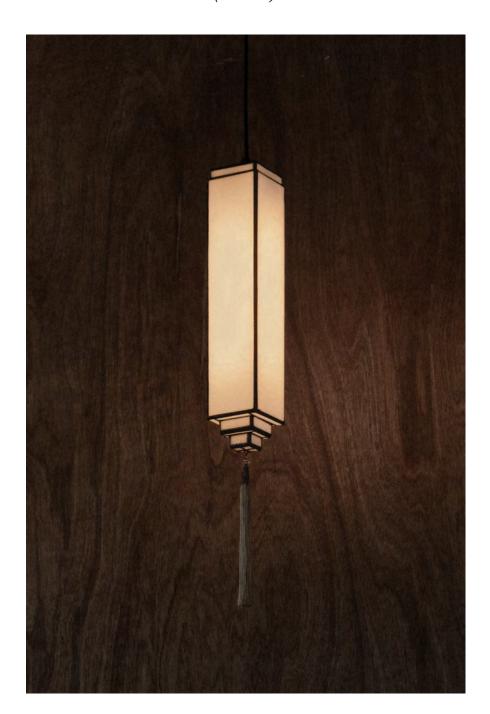

## FRANCIS No. 8

The Francis Collection is meticulously crafted to evoke a sense of parred back elegance, an heirloom in the making. The rich tones of cream and tobacco brown glass lend depth to the delicate forms, creating a nuanced interplay of light and volume. With its timeless design, the Francis Collection speaks to connoisseurs of things quiet and beautiful.

## FRANCIS No.8

The Francis No.8 with Tassels. This slender, delicately detailed pendant, evenly emanates light throughout its body.

PRICE \$4,000 w/ Tassel \$3,800 w/out Tassel