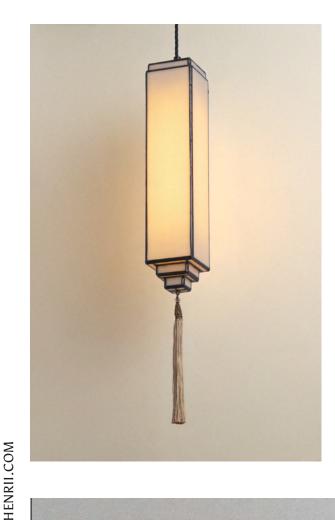

## FRANCIS No. 8

The Francis Collection is meticulously crafted to evoke a sense of parred back elegance, an heirloom in the making. The rich tones of cream and tobacco brown glass lend depth to the delicate forms, creating a nuanced interplay of light and volume. With its timeless design, the Francis Collection speaks to connoisseurs of things quiet and beautiful.

## FRANCIS No.8

The Francis No.8 with Tassels. This slender, delicately detailed pendant, evenly emanates light throughout its body.

PRICE \$4,000 w/ Tassel \$3,800 w/out Tassel