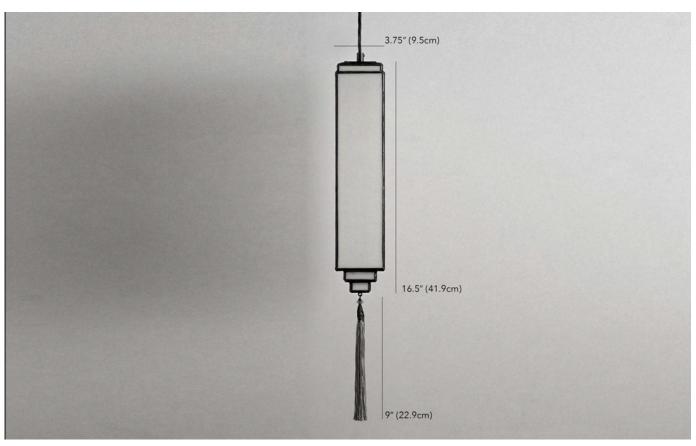

## **DIMENSIONS**

H 16.5 in(41.9cm) x W 3.75 in(9.5cm) x L 3.75 in (9.5cm)

TASSEL: 9in(22.9cm)
WEIGHT: 3 lb (1.3 kg)