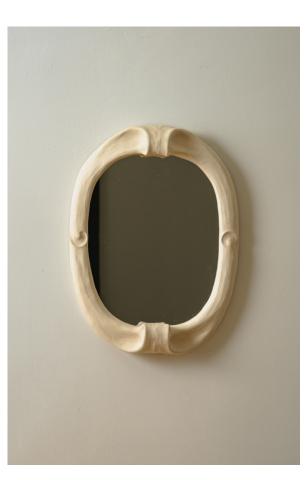

## L'EAU NO.15

A mirror that captures the fluid elegance and bold character of our L'EAU collection. Available in two sizes, this piece balances gentle curves with strong, defined shapes, offering a demure interpretation of the Art Nouveau. Its presence enriches the collection, reflecting a harmonious blend of un assuming beauty and modern sophistication.

## DETAILS

MATERIALS: Hand-formed Stoneware, Silver-backed glass APPLICATION: Wall Mount Mirror