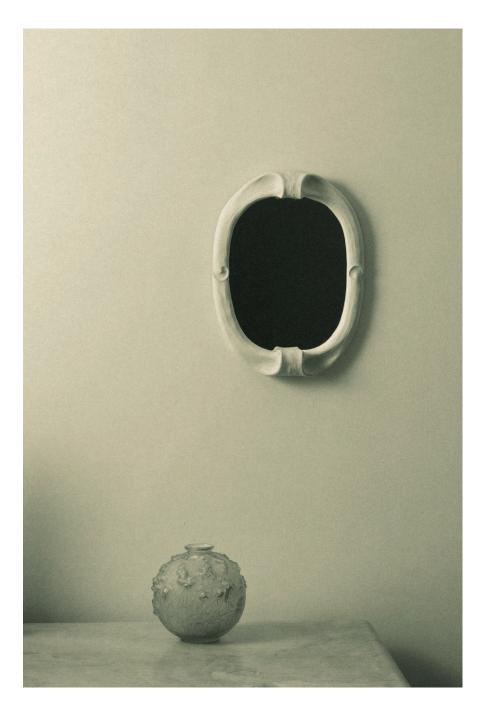

## L'EAU NO.15

A mirror that captures the fluid elegance and bold character of our L'EAU collection. Available in two sizes, this piece balances gentle curves with strong, defined shapes, offering a demure interpretation of the Art Nouveau. Its presence enriches the collection, reflecting a harmonious blend of un assuming beauty and modern sophistication.

## DETAILS

MATERIALS: Hand-formed Stoneware, Silver-backed glass APPLICATION: Wall Mount Mirror