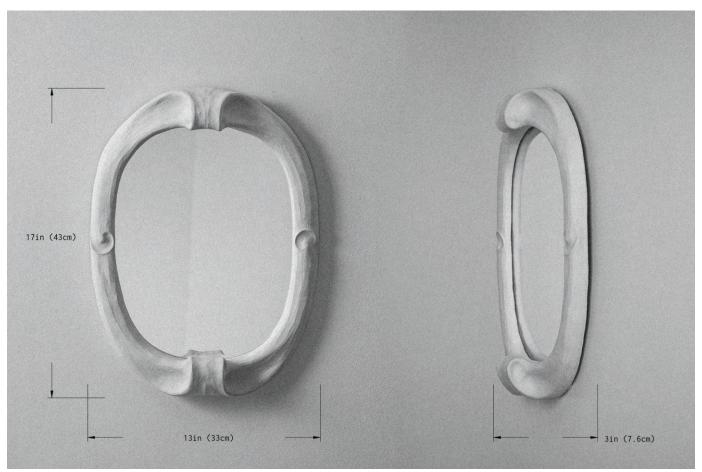

## DIMENSIONS

DIMENSIONS: L 17in(43cm) x W 13in(33cm) x D 3in(7.6cm) WEIGHT: 5.8lb(2.6kg)