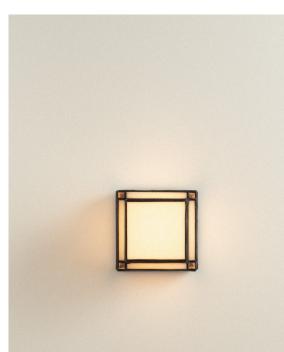

## DIMENSIONS

DIMENSIONS: L 5in(12.7cm) x W 4.75in(12cm) x H 4.75in(12cm) WEIGHT: 4.5lb(2.04kg)

REV. 07232024