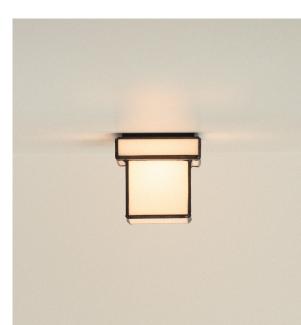

## LUCIENNE NO.2

Lucienne No.2 embodies a cubelike shape that offers versatility as both a wall sconce and ceiling mount. Adorned with delicate clear glass square details on each corner, this piece combines sleek, linear design with intricate craftsmanship.