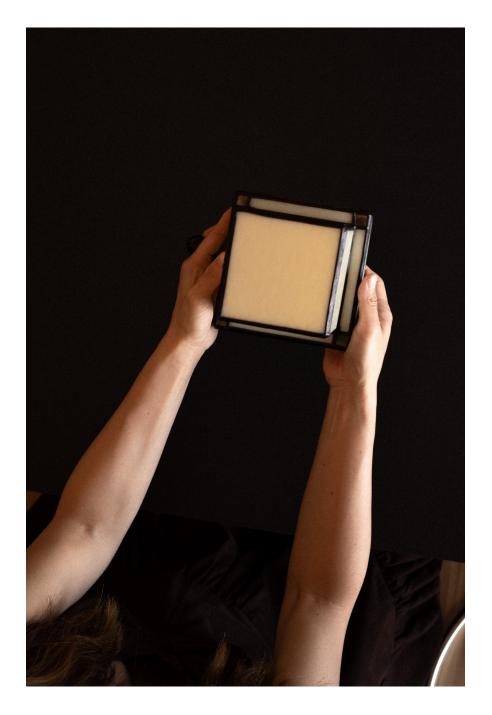

## LUCIENNE NO.2

Lucienne No.2 embodies a cubelike shape that offers versatility as both a wall sconce and ceiling mount. Adorned with delicate clear glass square details on each corner, this piece combines sleek, linear design with intricate craftsmanship.