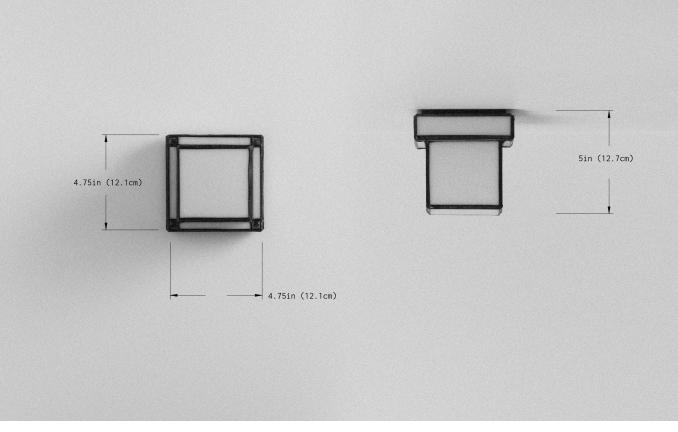

## DIMENSIONS

DIMENSIONS: L 4.75in(12.1cm) x W 4.75in(12cm) x H 5in(12cm) WEIGHT: 4.5lb(2.04kg)