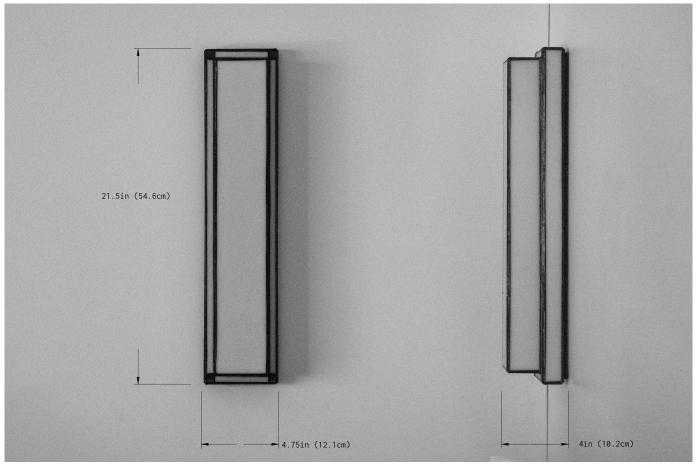

### **DIMENSIONS**

DIMENSIONS: L 4in(10cm) x W 4.75in(12cm) x H 21.5in(54.6cm)

WEIGHT: 10lb(1.9kg)