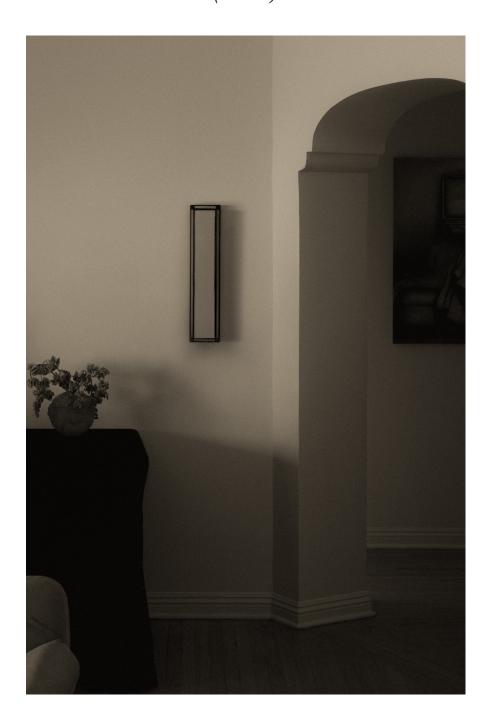

## **LUCIENNE NO.5**

Inspired by Art Nouveau and Viennese Modernism, Lucienne No.5 captures the essence of intricate line-work and delicate craftsmanship. Its slender, linear shape, framed by small square clear glass detailing, can poised horizontally or vertically.