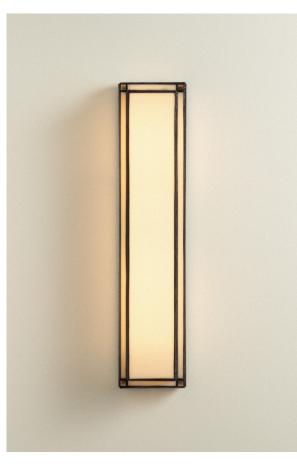

## **LUCIENNE NO.5**

Inspired by Art Nouveau and Viennese Modernism, Lucienne No.5 captures the essence of intricate line-work and delicate craftsmanship. Its slender, linear shape, framed by small square clear glass detailing, can poised horizontally or vertically.