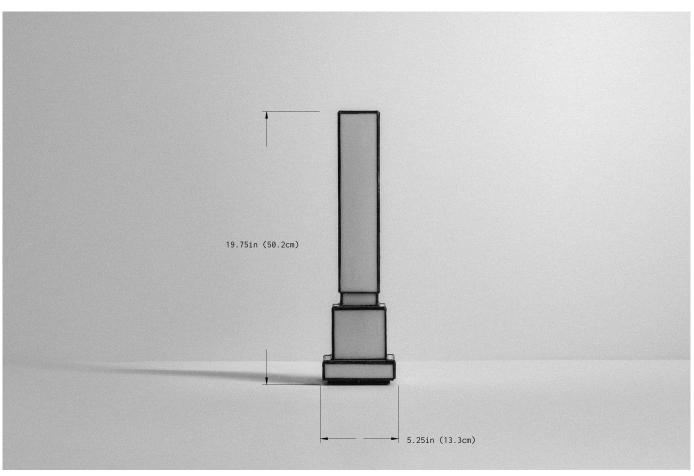

## **DIMENSIONS**

DIMENSIONS: L 5.3in(13cm) x W 5.3in(13cm) x H 19.7in(50cm)

WEIGHT: 5.5lb(2.5kg)