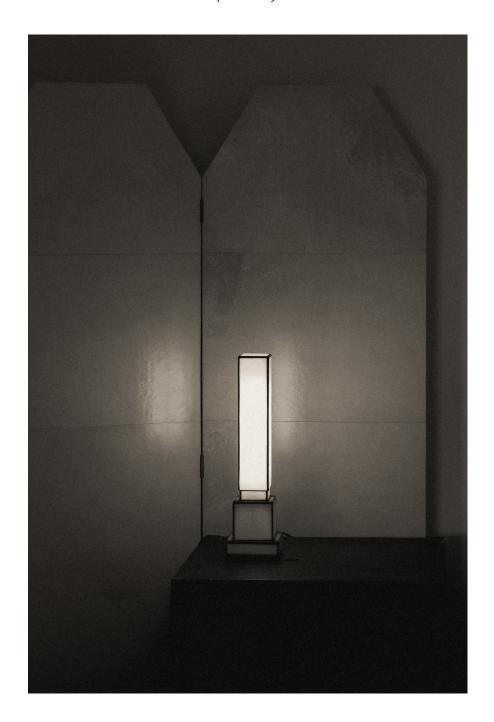

## LUCIENNE NO.9

The Lucienne Collection stands as a manifestation of past craftsmanship and modernity, where historical inspiration from Mackintosh and Moser coalesce in austere simplicity and refinement. Guided by stylized ironwork and delicately patterned accents, this series embodies purity and understated elegance.

## **LUCIENNE NO.9**

Lucienne No.9 exudes elegance with its long, slender shape, gracefully resting on a softly illuminated plinth. This table lamp is adorned with square glass details on both the plinth and base.