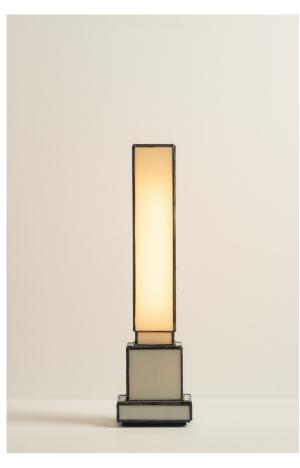

## **LUCIENNE NO.9**

Lucienne No.9 exudes elegance with its long, slender shape, gracefully resting on a softly illuminated plinth. This table lamp is adorned with square glass details on both the plinth and base.

## **DETAILS**

MATERIALS: Rolled Sheet Glass APPLICATION: Table Lamp

TYPE: Hardwired

VOLTAGE: 120V or 220V-240V SOCKET: Type E26, Max 150W

BULB: T10 5.0W, 90+ CRI, 550lm, 2700K

**CERTIFICATION: NA** 