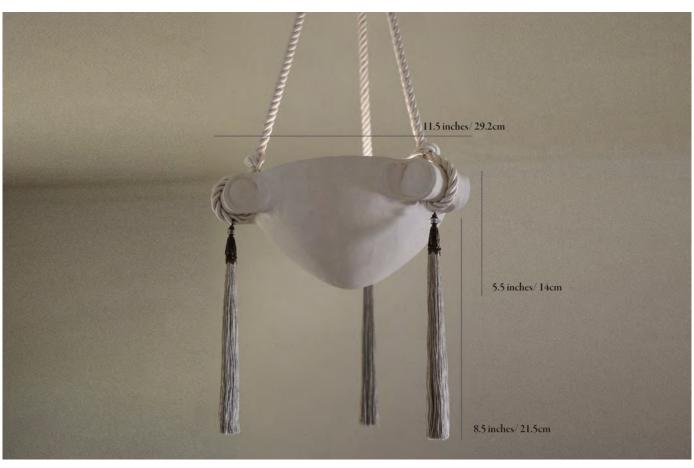

#### **DIMENSIONS**

SMALL: 11.5in(29cm) x 5.5in(14cm) Tassels 8.5in (21.5cm) LARGE: 24in(61cm) x 10.5in(26,7cm) Tassels 8.5in(21.5cm)

WEIGHT: 4.2lb(1.9kg) - 15lb(5.9kg)