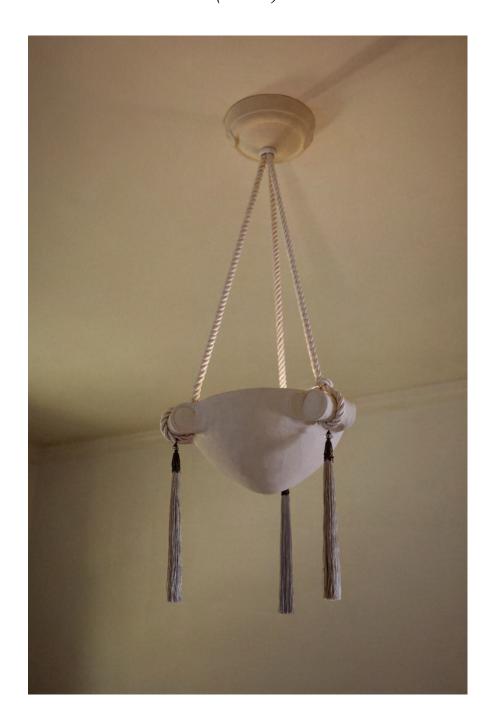

### L'EAU NO.9

L'EAU No.9 is our hanging pendant, available in two sizes. Its hand-formed ceramic stoneware bowl offers a soft, voluminous shape that cradles an upward light. Sculptural handles provide a graceful balance, adorned with cream tassels and rope for a refined finishing touch.