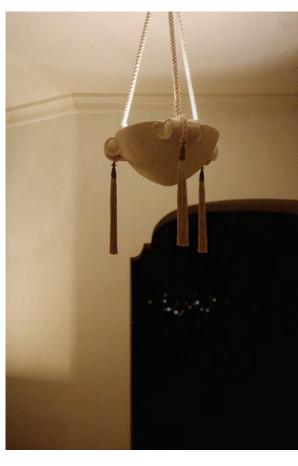

### L'EAU NO.9

L'EAU No.9 is our hanging pendant, available in two sizes. Its hand-formed ceramic stoneware bowl offers a soft, voluminous shape that cradles an upward light. Sculptural handles provide a graceful balance, adorned with cream tassels and rope for a refined finishing touch.