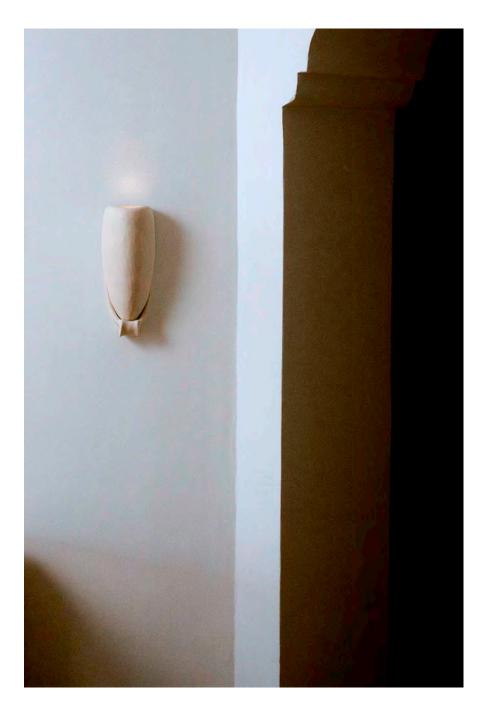

## L'EAU NO.1 petite

L'EAU No.1 is a directional wall sconce, available in two sizes. A voluminous bowl is cradled by a gestural backplate, elegantly anchoring the design. Its bulbous form diffuses a generous fill of light. Hand-formed ceramic stoneware, each piece is unique.

#### DETAILS

MATERIALS: Hand-form Stoneware APPLICATION: Wall Mount TYPE: Hardwired VOLTAGE: 120V or 220V-240V SOCKET: Type E26, Max 150W BULB: G16 5.0W, 90+ CRI, 550lm, 2700K CERTIFICATION: UL and cUL Listed

## DIMENSIONS

14 in(35.5 cm) x 6 in (30.4 cm) x 4.5 in (11,4 cm) WEIGHT: 5 lb (2.2 kg)