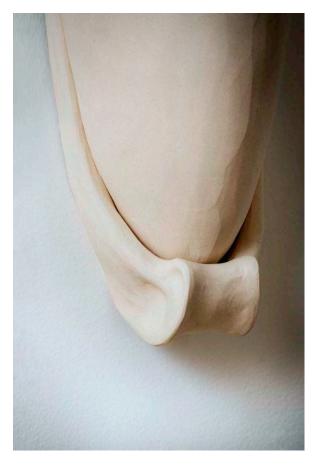

## L'EAU NO.1 petite

L'EAU No.1 is a directional wall sconce, available in two sizes. A voluminous bowl is cradled by a gestural backplate, elegantly anchoring the design. Its bulbous form diffuses a generous fill of light. Hand-formed ceramic stoneware, each piece is unique.

#### DETAILS

MATERIALS: Hand-form Stoneware APPLICATION: Wall Mount TYPE: Hardwired VOLTAGE: 120V or 220V-240V SOCKET: Type E26, Max 150W BULB: G16 5.0W, 90+ CRI, 550lm, 2700K CERTIFICATION: UL and cUL Listed