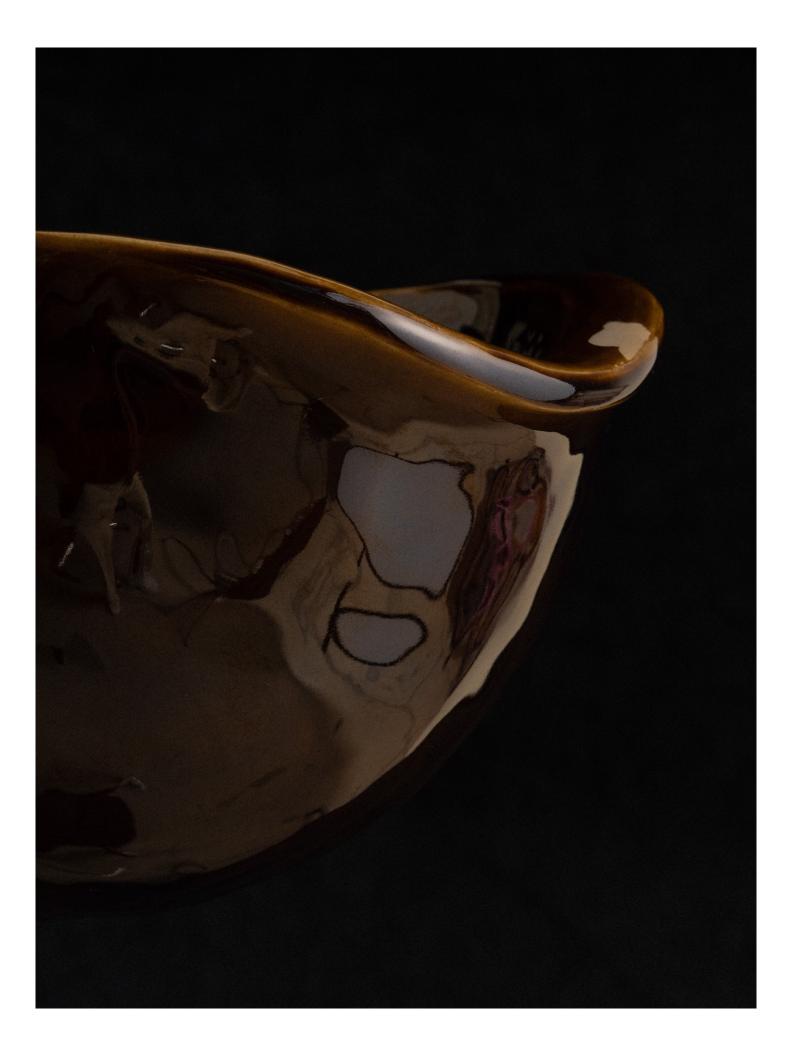

## Simone No. 1 Amber

Simone No.1 in Glazed Amber is a meditation on material and light, its fluid silhouette shaped to cradle illumination with quiet intensity. The gently undulating lip lends a sense of movement, as if the form has been softened by time and touch. In its curvature, the piece holds a glow that is both contained and diffuse, casting a subdued radiance that shifts with the environment.

Encased in a high-gloss amber glaze, the surface reveals a dynamic interplay of depth and translucency. Along its crest, the glaze thins into warm, honeyed translucence, while deeper recesses settle into a smoldering, near-black richness. The glaze moves unpredictably in the firing process, creating organic variations that enhance the sense of fluidity and depth.

As both sculpture and light source, Simone No.1 exists in dialogue with its surroundings, responding to shifts in light and shadow with a quiet, mercurial presence. Its materiality resists uniformity, embracing the natural irregularities that make each piece singular. At once grounded and luminous, the sconce inhabits a space between function and contemplation, its form revealing itself slowly through time and perception.