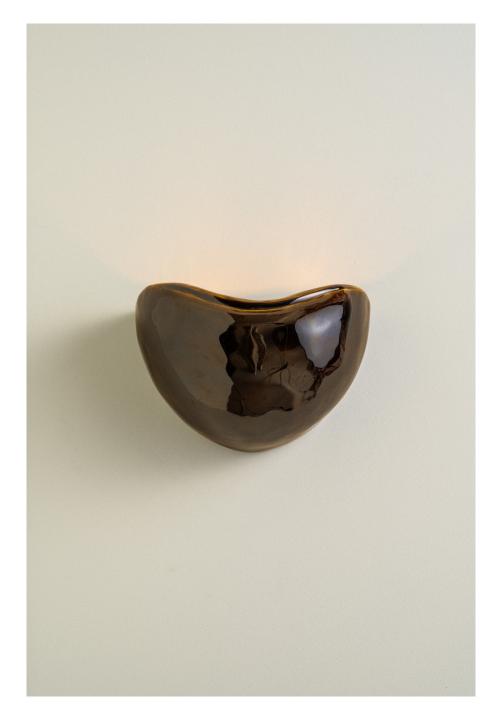

## Simone No. 1 Amber

Simone No.1 in Glazed Amber is a meditation on material and light, its fluid silhouette shaped to cradle illumination with quiet intensity. The gently undulating lip lends a sense of movement, as if the form has been softened by time and touch. In its curvature, the piece holds a glow that is both contained and diffuse, casting a subdued radiance that shifts with the environment.

Encased in a high-gloss amber glaze, the surface reveals a dynamic interplay of depth and translucency. Along its crest, the glaze thins into warm, honeyed translucence, while deeper recesses settle into a smoldering, near-black richness. The glaze moves unpredictably in the firing process, creating organic variations that enhance the sense of fluidity and depth.

As both sculpture and light source, Simone No.1 exists in dialogue with its surroundings, responding to shifts in light and shadow with a quiet, mercurial presence. Its materiality resists uniformity, embracing the natural irregularities that make each piece singular. At once grounded and luminous, the sconce inhabits a space between function and contemplation, its form revealing itself slowly through time and perception.