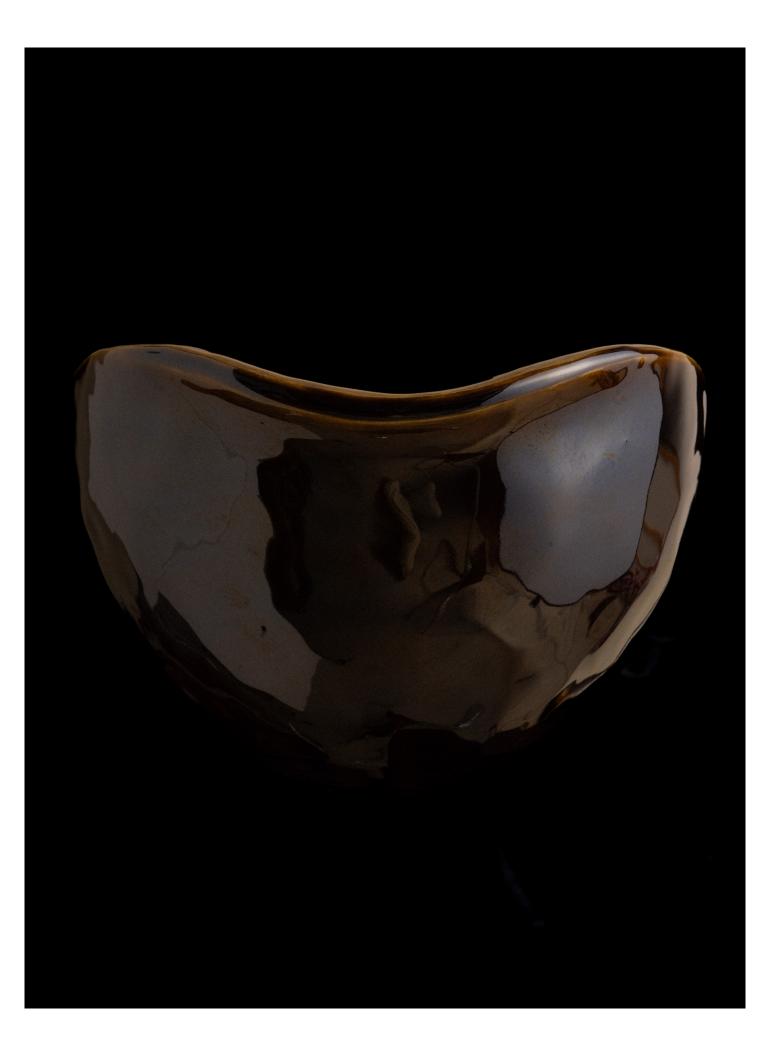

## Simone No. 1 Amber

Simone No.1 in Glazed Amber is a meditation on material and light, its fluid silhouette shaped to cradle illumination with quiet intensity. The gently undulating lip lends a sense of movement, as if the form has been softened by time and touch. In its curvature, the piece holds a glow that is both contained and diffuse, casting a subdued radiance that shifts with the environment.

Encased in a high-gloss amber glaze, the surface reveals a dynamic interplay of depth and translucency. Along its crest, the glaze thins into warm, honeyed translucence, while deeper recesses settle into a smoldering, near-black richness. The glaze moves unpredictably in the firing process, creating organic variations that enhance the sense of fluidity and depth.

As both sculpture and light source, Simone No.1 exists in dialogue with its surroundings, responding to shifts in light and shadow with a quiet, mercurial presence. Its materiality resists uniformity, embracing the natural irregularities that make each piece singular. At once grounded and luminous, the sconce inhabits a space between function and contemplation, its form revealing itself slowly through time and perception.