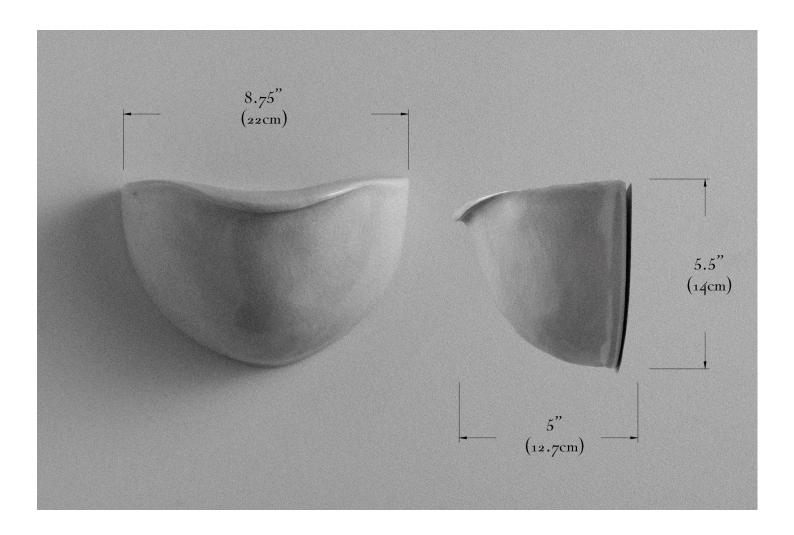

ent.

Encased in a high-gloss amber glaze, the surface reveals a dynamic interplay of depth and translucency. Along its crest, the glaze thins into warm, honeyed translucence, while deeper recesses settle into a smoldering, near-black richness. The glaze moves unpredictably in the firing process, creating organic variations that enhance the sense of fluidity and depth.

As both sculpture and light source, Simone No.1 exists in dialogue with its surroundings, responding to shifts in light and shadow with a quiet, mercurial presence. Its materiality resists uniformity, embracing the natural irregularities that make each piece singular. At once grounded and luminous, the sconce inhabits a space between function and contemplation, its form revealing itself slowly through time and perception.



#### MATERIALS GLAZED CERAMIC STONEWARE

APPLICATION WALL MOUNT

TYPE HARDWIRED

VOLTAGE 120V - 240V

SOCKET TYPE E26/E27, MAX 75W

BULB E26/E27 5.0W, 90+ CRI, 550 LUMENS, 2700K, DIMMABLE

CERTIFICATION UL AND CUL LISTED

DIMENSION W 8.75IN(22CM) X L 5IN(12.7CM) X H 5.5IN(14CM)

> WEIGHT 5.5LB(2.5KG)

# Simone No. 1 Amber



FINISH AMBER GLAZE

SKU SIMNOI-S-AMBER







## HERRII

1651 S CENTRAL AVE. STE H GLENDALE, CA 91204

> SERVICE@HENRII.COM +1 213-372-0418

> > WWW.HENRII.COM