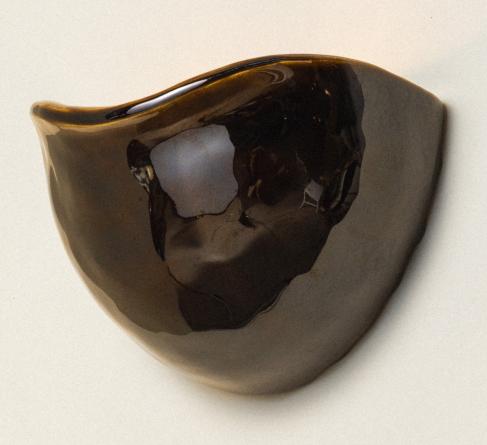

Encased in a high-gloss amber glaze, the surface reveals a dynamic interplay of depth and translucency. Along its crest, the glaze thins into warm, honeyed translucence, while deeper recesses settle into a smoldering, near-black richness. The glaze moves unpredictably in the firing process, creating organic variations that enhance the sense of fluidity and depth.

As both sculpture and light source, Simone No.1 exists in dialogue with its surroundings, responding to shifts in light and shadow with a quiet, mercurial presence. Its materiality resists uniformity, embracing the natural irregularities that make each piece singular. At once grounded and luminous, the sconce inhabits a space between function and contemplation, its form revealing itself slowly through time and perception.