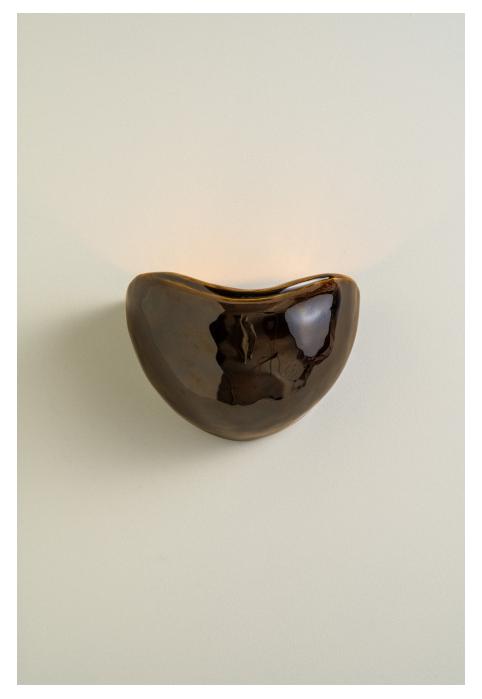

## Simone No. 1 Amber

Simone No.1 in Glazed Amber is a meditation on material and light, its fluid silhouette shaped to cradle illumination with quiet intensity. The gently undulating lip lends a sense of movement, as if the form has been softened by time and touch. In its curvature, the piece holds a glow that is both contained and diffuse, casting a subdued radiance that shifts with the environment.

Encased in a high-gloss amber glaze, the surface reveals a dynamic interplay of depth and translucency. Along its crest, the glaze thins into warm, honeyed translucence, while deeper recesses settle into a smoldering, near-black richness. The glaze moves unpredictably in the firing process, creating organic variations that enhance the sense of fluidity and depth.

As both sculpture and light source, Simone No.1 exists in dialogue with its surroundings, responding to shifts in light and shadow with a quiet, mercurial presence. Its materiality resists uniformity, embracing the natural irregularities that make each piece singular. At once grounded and luminous, the sconce inhabits a space between function and contemplation, its form revealing itself slowly through time and perception.