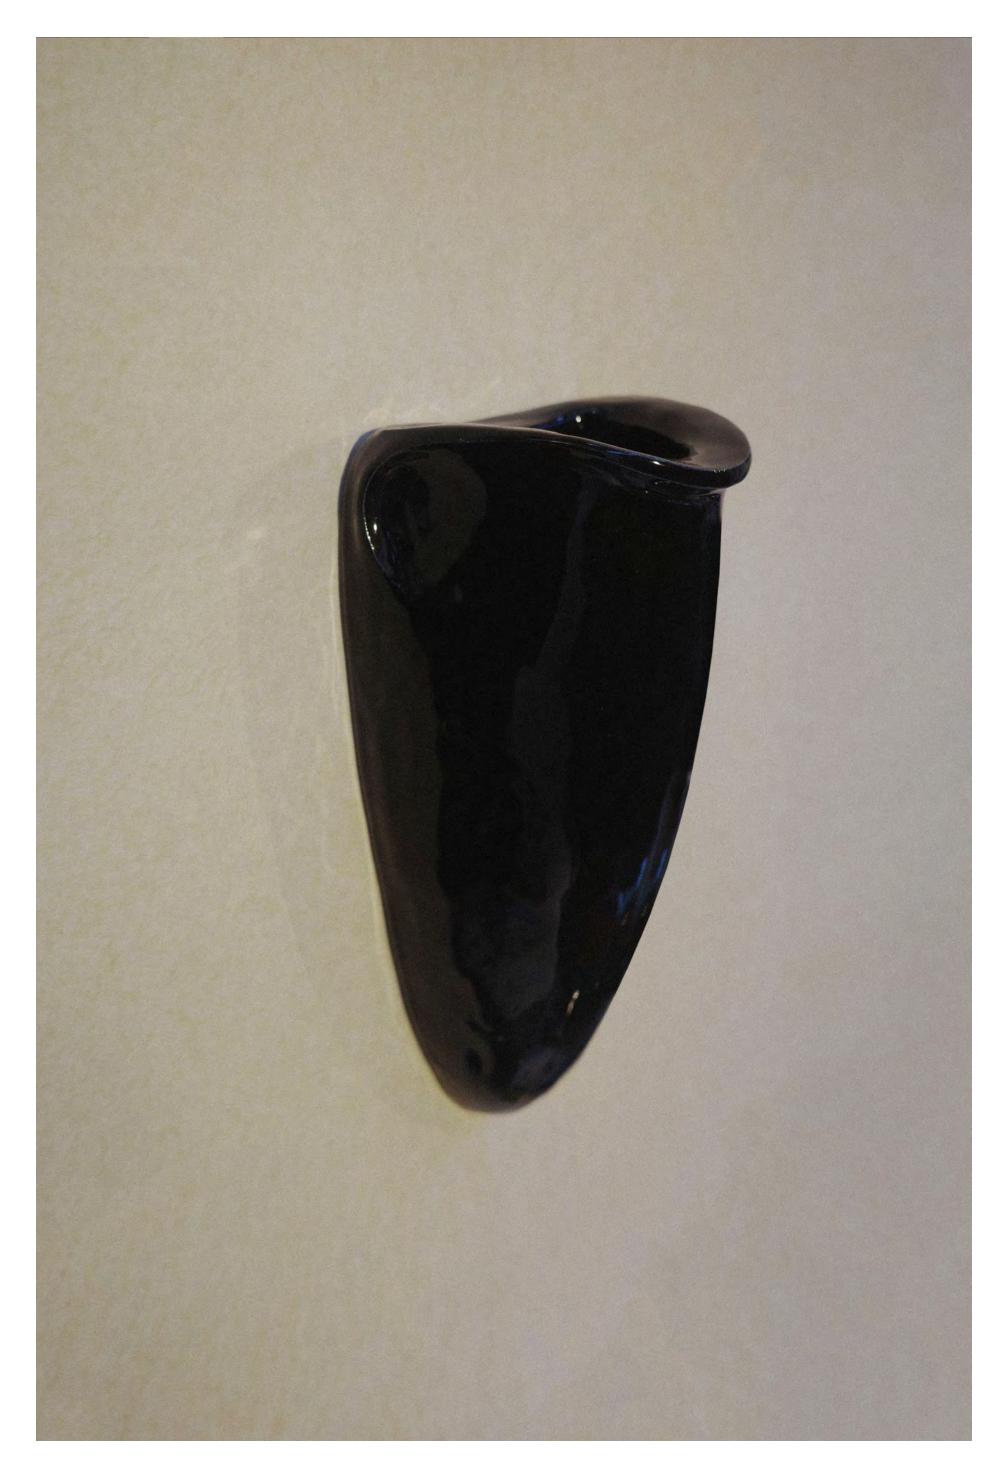

## V. SIMONE CERAMIC STONEWARE

Sculpted to embody our intention of creating a beautiful, simple object that cradles light, it diffuses an upward glow, subtly revealing a discreet elegance. Inspired by early 20th-century Japanese lacquer master Seizo Sugawara, who imparted his techniques to designers such as Eileen Gray and Jean Dunand, this piece gracefully translates his influence into glaze, bringing together the spirit of old craft and Modernism.

## **DETAILS**

Materials Hand-form Stoneware

Application Wall Mount

Type Hardwired

Voltage 120V or 220V-240V

Socket TypeE26, Max 150w

Bulb G16 5.0W, 90+CRI, 550 lumens, 2700K

Dimensions L 11in (23cm) x W 5in (12.7cm) x H 4.5in (11.4cm)

Weight 5.5lbs (2.49kg)

Certification UL and cUL Listed

Finish Palette Parchment / Onyx