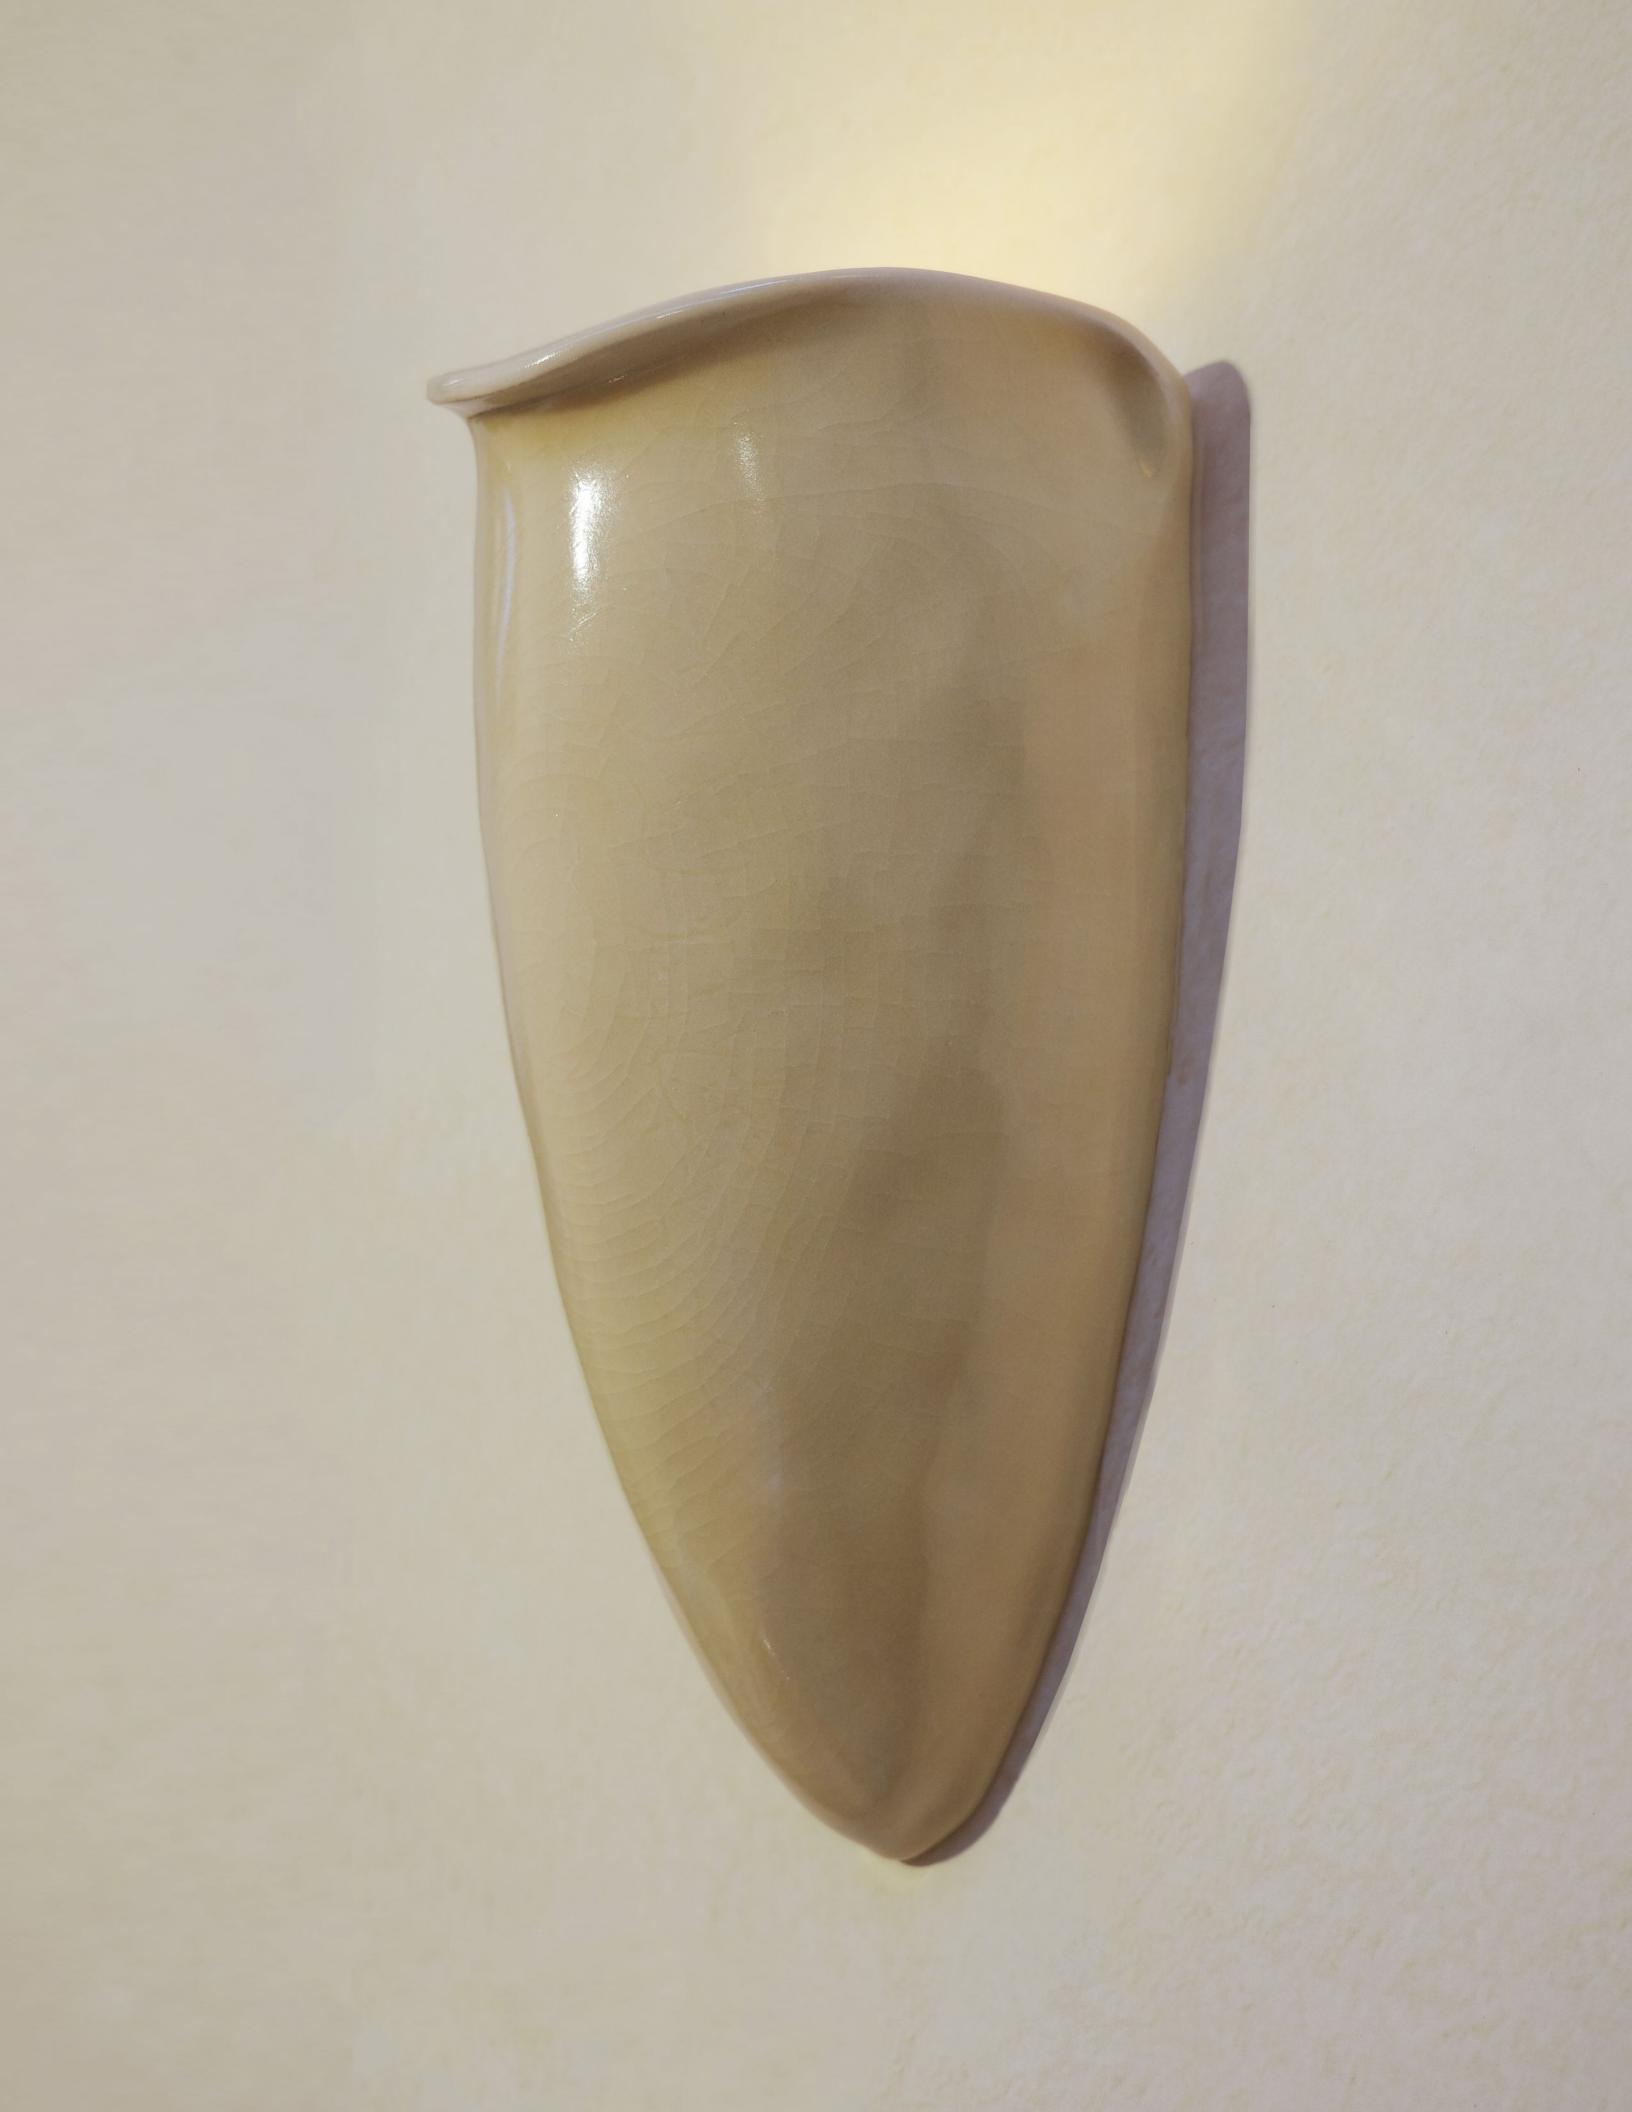

## V. SIMONE CERAMIC STONEWARE

Sculpted to embody our intention of creating a beautiful, simple object that cradles light, it diffuses an upward glow, subtly revealing a discreet elegance. Inspired by early 20th-century Japanese lacquer master Seizo Sugawara, who imparted his techniques to designers such as Eileen Gray and Jean Dunand, this piece gracefully translates his influence into glaze, bringing together the spirit of old craft and Modernism.

## **DETAILS**

Materials Hand-form Stoneware

Application Wall Mount

Type Hardwired

Voltage 120V or 220V-240V

Socket TypeE26, Max 150w

Bulb G16 5.0W, 90+CRI, 550 lumens, 2700K

Dimensions L 11in (23cm) x W 5in (12.7cm) x H 4.5in (11.4cm)

Weight 5.5lbs (2.49kg)

Certification UL and cUL Listed

Finish Palette Parchment / Onyx