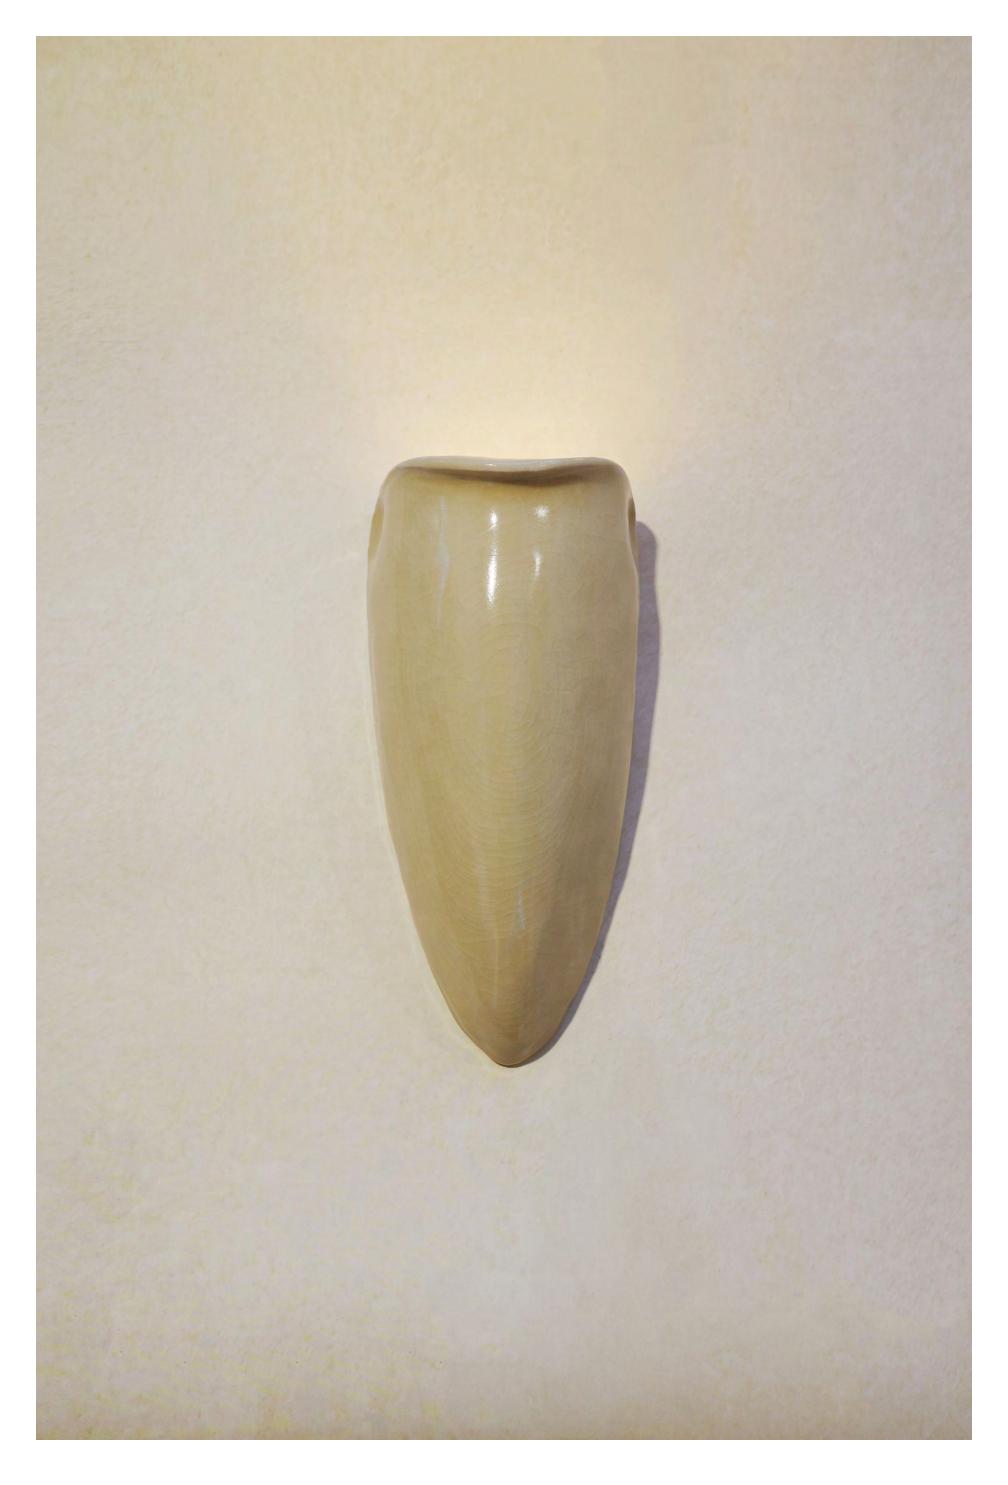

## V. SIMONE CERAMIC STONEWARE

Sculpted to embody our intention of creating a beautiful, simple object that cradles light, it diffuses an upward glow, subtly revealing a discreet elegance. Inspired by early 20th-century Japanese lacquer master Seizo Sugawara, who imparted his techniques to designers such as Eileen Gray and Jean Dunand, this piece gracefully translates his influence into glaze, bringing together the spirit of old craft and Modernism.

## **DETAILS**

Materials Hand-form Stoneware

Application Wall Mount

Type Hardwired

Voltage 120V or 220V-240V

Socket TypeE26, Max 150w

Bulb G16 5.0W, 90+CRI, 550 lumens, 2700K

Dimensions L 11in (23cm) x W 5in (12.7cm) x H 4.5in (11.4cm)

Weight 5.5lbs (2.49kg)

Certification UL and cUL Listed

Finish Palette Parchment / Onyx