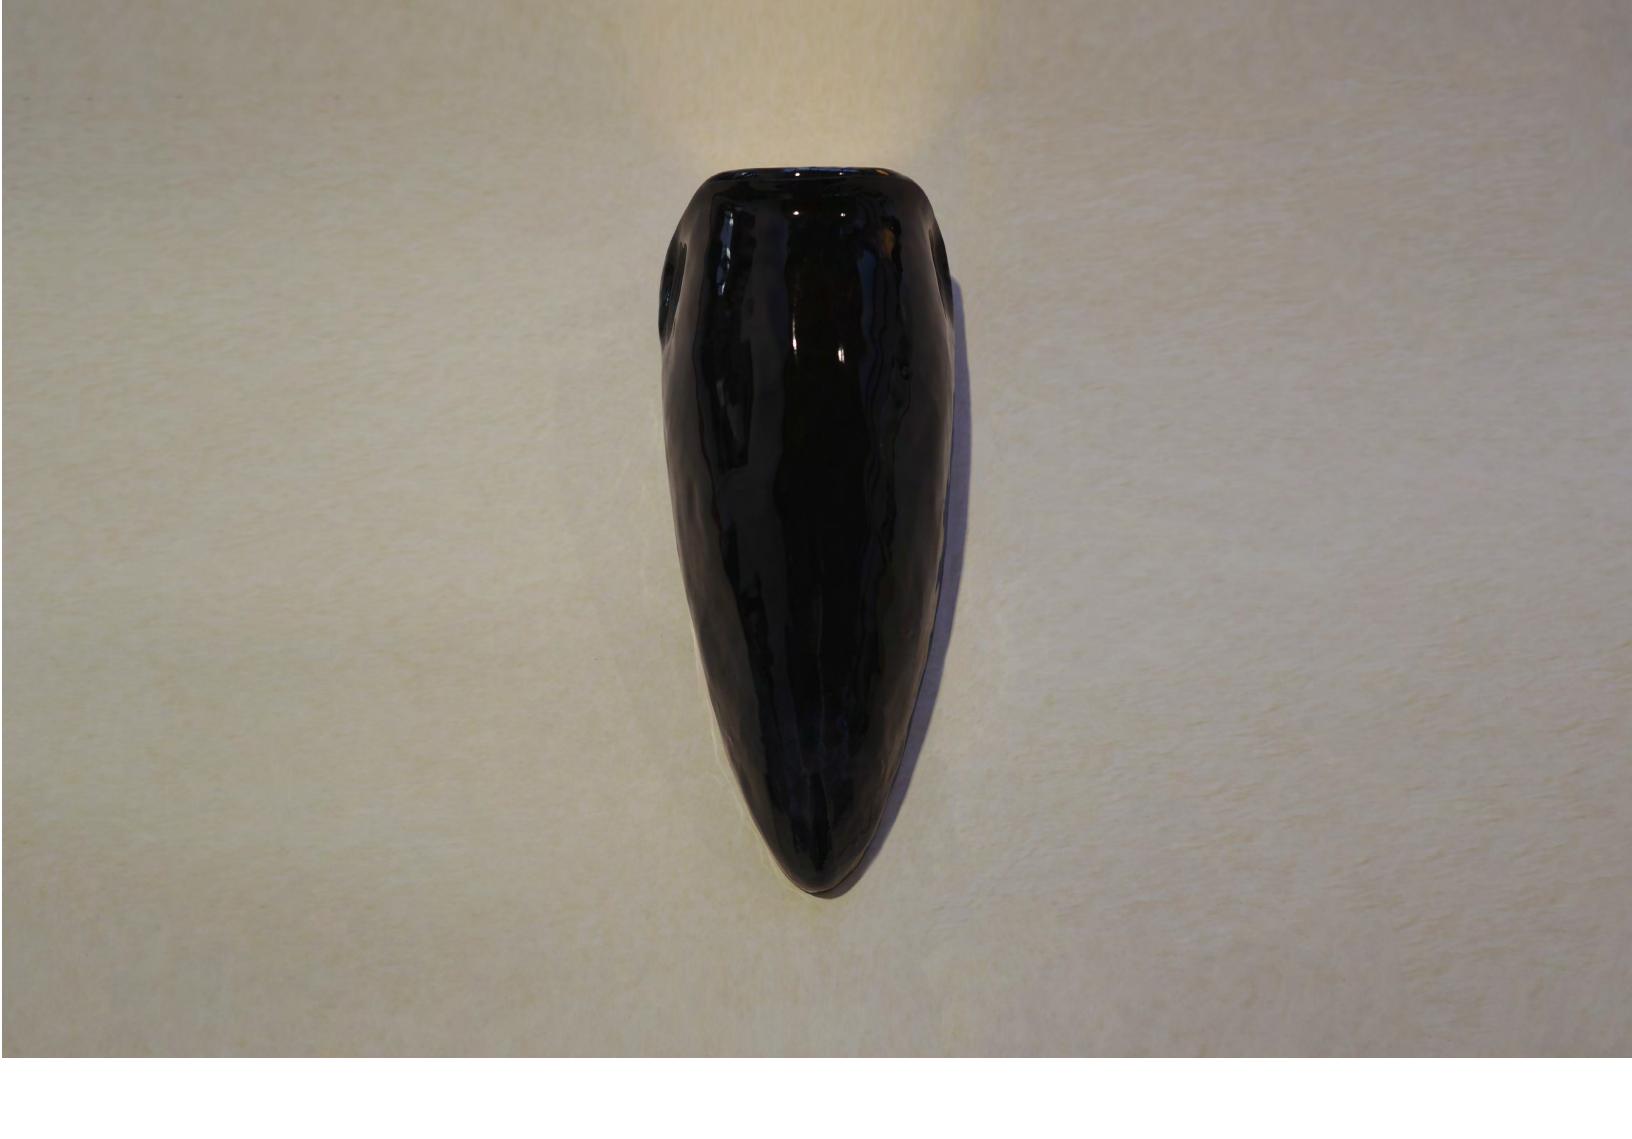

## V. SIMONE CERAMIC STONEWARE

Sculpted to embody our intention of creating a beautiful, simple object that cradles light, it diffuses an upward glow, subtly revealing a discreet elegance. Inspired by early 20th-century Japanese lacquer master Seizo Sugawara, who imparted his techniques to designers such as Eileen Gray and Jean Dunand, this piece gracefully translates his influence into glaze, bringing together the spirit of old craft and Modernism.

## **DETAILS**

Materials Hand-form Stoneware

Application Wall Mount

Type Hardwired

Voltage 120V or 220V-240V

Socket TypeE26, Max 150w

Bulb G16 5.0W, 90+CRI, 550 lumens, 2700K

Dimensions L 11in (23cm) x W 5in (12.7cm) x H 4.5in (11.4cm)

Weight 5.5lbs (2.49kg)

Certification UL and cUL Listed

Finish Palette Parchment / Onyx